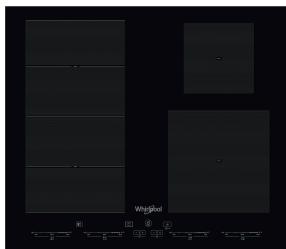

## SMC 604 F/NE

12NC: 859991041210

GTIN (EAN) code: 8003437207471

SENSING THE DIFFERENCE

| Product group Built-in  Type of control Electronic  Type of control Electronic  Type of control settings  Number of gas burners  Number of electric cooking zones  Number of radiant plates  Number of halogen plates  Number of induction plates  Number of electric warming zones  Number of electric warming zones  Number of radiant plates  Number of induction plates  Number of plates  Number of electric warming zones  O  Location of control panel  Basic surface material  Ceramic Glass  Main colour of product  Electrical connection rating (W)  Gas connection rating (W)  Current (A)  31,3  Voltage (V)  Frequency (Hz)  Length of Electrical Supply Cord (cm)  Plug type  No  Gas connection  N/A  Width of the product  Depth of the product  Depth of the product  Minimum niche height  Minimum niche width  Sea  Net weight (kg)  Net weight (kg)  Net weight (kg)  Automatic programmes                                                                                                                                                                                                                                                                                                                                                                                                                                                                                                                                                                                                                                                                                                                                                                                                                                                                                                                                                                                                                                                                                                                                                                                                                | MAIN FEATURES                         |               |
|--------------------------------------------------------------------------------------------------------------------------------------------------------------------------------------------------------------------------------------------------------------------------------------------------------------------------------------------------------------------------------------------------------------------------------------------------------------------------------------------------------------------------------------------------------------------------------------------------------------------------------------------------------------------------------------------------------------------------------------------------------------------------------------------------------------------------------------------------------------------------------------------------------------------------------------------------------------------------------------------------------------------------------------------------------------------------------------------------------------------------------------------------------------------------------------------------------------------------------------------------------------------------------------------------------------------------------------------------------------------------------------------------------------------------------------------------------------------------------------------------------------------------------------------------------------------------------------------------------------------------------------------------------------------------------------------------------------------------------------------------------------------------------------------------------------------------------------------------------------------------------------------------------------------------------------------------------------------------------------------------------------------------------------------------------------------------------------------------------------------------------|---------------------------------------|---------------|
| Type of control  Type of control settings  Number of gas burners  Number of electric cooking zones  Number of electric plates  Number of radiant plates  Number of halogen plates  Number of induction plates  Number of electric warming zones  Location of control panel  Basic surface material  Ceramic Glass  Main colour of product  Electrical connection rating (W)  Current (A)  31,3  Voltage (V)  Plug type  No  Gas connection  Plug type  No  Gas connection  N/A  Width of the product  Depth of the product  Meight of Height  Minimum niche height  Minimum niche width  Net weight (kg)  Net weight (kg)  Pug type  No  Net weight (kg)  Net weight (kg)  Net weight (kg)  Pug type  No  Retront  Electronic  O  Current  A  A  A  A  A  A  A  A  A  A  A  A  A                                                                                                                                                                                                                                                                                                                                                                                                                                                                                                                                                                                                                                                                                                                                                                                                                                                                                                                                                                                                                                                                                                                                                                                                                                                                                                                                               | Product group                         | Hob           |
| Type of control settings  Number of gas burners  Number of electric cooking zones  Number of electric plates  Number of radiant plates  Number of halogen plates  Number of induction plates  Number of electric warming zones  Location of control panel  Basic surface material  Ceramic Glass  Main colour of product  Electrical connection rating (W)  Current (A)  Voltage (V)  Plug type  No  Gas connection  Plug type  No  Gas connection  Width of the product  Depth of the product  Minimum niche height  Minimum niche width  Note weight (kg)  Net weight (kg)  Net weight (kg)  Net weight (kg)  Net weight (kg)  No  O  O  O  O  O  O  O  O  O  O  O  O  O                                                                                                                                                                                                                                                                                                                                                                                                                                                                                                                                                                                                                                                                                                                                                                                                                                                                                                                                                                                                                                                                                                                                                                                                                                                                                                                                                                                                                                                     | Construction type                     | Built-in      |
| Number of gas burners       0         Number of electric cooking zones       4         Number of electric plates       0         Number of radiant plates       0         Number of induction plates       5         Number of electric warming zones       0         Location of control panel       Front         Basic surface material       Ceramic Glass         Main colour of product       **UepeH*         Electrical connection rating (W)       0         Current (A)       31,3         Voltage (V)       230         Frequency (Hz)       50/60         Length of Electrical Supply Cord (cm)       120         Plug type       No         Gas connection       N/A         Width of the product       590         Height of the product       52         Depth of the product       510         Minimum niche height       30         Minimum niche width       560         Niche depth       490         Net weight (kg)       12.7                                                                                                                                                                                                                                                                                                                                                                                                                                                                                                                                                                                                                                                                                                                                                                                                                                                                                                                                                                                                                                                                                                                                                                            | Type of control                       | Electronic    |
| Number of electric cooking zones  Number of electric plates  Number of radiant plates  Number of halogen plates  Number of induction plates  Number of electric warming zones  Location of control panel  Basic surface material  Electrical connection rating (W)  Gas connection rating (W)  Current (A)  Voltage (V)  Frequency (Hz)  Length of Electrical Supply Cord (cm)  Plug type  No  Gas connection  N/A  Width of the product  Depth of the product  Minimum niche height  Not  Net weight (kg)  Net weight (kg)  No  O  O  O  O  O  O  O  O  O  O  O  O  O                                                                                                                                                                                                                                                                                                                                                                                                                                                                                                                                                                                                                                                                                                                                                                                                                                                                                                                                                                                                                                                                                                                                                                                                                                                                                                                                                                                                                                                                                                                                                         | Type of control settings              | -             |
| Number of electric plates0Number of radiant plates0Number of halogen plates0Number of induction plates5Number of electric warming zones0Location of control panelFrontBasic surface materialCeramic GlassMain colour of productЧеренElectrical connection rating (W)7200Gas connection rating (W)0Current (A)31,3Voltage (V)230Frequency (Hz)50/60Length of Electrical Supply Cord (cm)120Plug typeNoGas connectionN/AWidth of the product590Height of the product52Depth of the product510Minimum niche height30Minimum niche width560Niche depth490Net weight (kg)12.7                                                                                                                                                                                                                                                                                                                                                                                                                                                                                                                                                                                                                                                                                                                                                                                                                                                                                                                                                                                                                                                                                                                                                                                                                                                                                                                                                                                                                                                                                                                                                       | Number of gas burners                 | 0             |
| Number of radiant plates       0         Number of halogen plates       0         Number of induction plates       5         Number of electric warming zones       0         Location of control panel       Front         Basic surface material       Ceramic Glass         Main colour of product       Черен         Electrical connection rating (W)       7200         Gas connection rating (W)       0         Current (A)       31,3         Voltage (V)       230         Frequency (Hz)       50/60         Length of Electrical Supply Cord (cm)       120         Plug type       No         Gas connection       N/A         Width of the product       590         Height of the product       52         Depth of the product       510         Minimum niche height       30         Minimum niche width       560         Niche depth       490         Net weight (kg)       12.7                                                                                                                                                                                                                                                                                                                                                                                                                                                                                                                                                                                                                                                                                                                                                                                                                                                                                                                                                                                                                                                                                                                                                                                                                          | Number of electric cooking zones      | 4             |
| Number of halogen plates       0         Number of induction plates       5         Number of electric warming zones       0         Location of control panel       Front         Basic surface material       Ceramic Glass         Main colour of product       Uepen         Electrical connection rating (W)       7200         Gas connection rating (W)       0         Current (A)       31,3         Voltage (V)       230         Frequency (Hz)       50/60         Length of Electrical Supply Cord (cm)       120         Plug type       No         Gas connection       N/A         Width of the product       590         Height of the product       52         Depth of the product       510         Minimum niche height       30         Minimum niche width       560         Niche depth       490         Net weight (kg)       12.7                                                                                                                                                                                                                                                                                                                                                                                                                                                                                                                                                                                                                                                                                                                                                                                                                                                                                                                                                                                                                                                                                                                                                                                                                                                                   | Number of electric plates             | 0             |
| Number of induction plates5Number of electric warming zones0Location of control panelFrontBasic surface materialCeramic GlassMain colour of productUepeHElectrical connection rating (W)7200Gas connection rating (W)0Current (A)31,3Voltage (V)230Frequency (Hz)50/60Length of Electrical Supply Cord (cm)120Plug typeNoGas connectionN/AWidth of the product590Height of the product52Depth of the product510Minimum niche height30Minimum niche width560Niche depth490Net weight (kg)12.7                                                                                                                                                                                                                                                                                                                                                                                                                                                                                                                                                                                                                                                                                                                                                                                                                                                                                                                                                                                                                                                                                                                                                                                                                                                                                                                                                                                                                                                                                                                                                                                                                                   | Number of radiant plates              | 0             |
| Number of electric warming zones  Location of control panel  Basic surface material  Ceramic Glass  Main colour of product  Electrical connection rating (W)  Gas connection rating (W)  Current (A)  Voltage (V)  Ength of Electrical Supply Cord (cm)  Plug type  Soconnection  N/A  Width of the product  Depth of the product  Minimum niche height  Mich edepth  Net weight (kg)  Net ront  Front  Ceramic Glass  Ceramic Glass  Augepeh  7200  0  0  Current (A)  31,3  Voltage (V)  230  Frequency (Hz)  50/60  Length of Electrical Supply Cord (cm)  120  No  6as connection  N/A  Width of the product  590  Height of the product  510  Minimum niche height  30  Minimum niche width  560  Niche depth  Net weight (kg)  12.7                                                                                                                                                                                                                                                                                                                                                                                                                                                                                                                                                                                                                                                                                                                                                                                                                                                                                                                                                                                                                                                                                                                                                                                                                                                                                                                                                                                      | Number of halogen plates              | 0             |
| Location of control panel Basic surface material Ceramic Glass  Main colour of product Electrical connection rating (W) Gas connection rating (W) Current (A) 31,3 Voltage (V) Frequency (Hz) Length of Electrical Supply Cord (cm) Plug type No Gas connection N/A Width of the product Fequency Height of the product Depth of the product Minimum niche height Minimum niche width Net weight (kg)  Net requency Neramic Glass  Geramic Glass  Vepen 1200  N 120  No 120  N | Number of induction plates            | 5             |
| Basic surface material Ceramic Glass  Main colour of product YepeH  Electrical connection rating (W) 7200  Gas connection rating (W) 0  Current (A) 31,3  Voltage (V) 230  Frequency (Hz) 50/60  Length of Electrical Supply Cord (cm) 120  Plug type No  Gas connection N/A  Width of the product 590  Height of the product 520  Depth of the product 510  Minimum niche height 30  Minimum niche width 560  Niche depth (kg) 12.7                                                                                                                                                                                                                                                                                                                                                                                                                                                                                                                                                                                                                                                                                                                                                                                                                                                                                                                                                                                                                                                                                                                                                                                                                                                                                                                                                                                                                                                                                                                                                                                                                                                                                           | Number of electric warming zones      | 0             |
| Main colour of product                                                                                                                                                                                                                                                                                                                                                                                                                                                                                                                                                                                                                                                                                                                                                                                                                                                                                                                                                                                                                                                                                                                                                                                                                                                                                                                                                                                                                                                                                                                                                                                                                                                                                                                                                                                                                                                                                                                                                                                                                                                                                                         | Location of control panel             | Front         |
| Electrical connection rating (W)  Gas connection rating (W)  Current (A)  Voltage (V)  Frequency (Hz)  Length of Electrical Supply Cord (cm)  Plug type  No  Gas connection  N/A  Width of the product  Depth of the product  Depth of the product  Minimum niche height  Minimum niche width  Niche depth  Net weight (kg)  7200  7200  8110  8230  Frequency (Hz)  50/60  120  No  | Basic surface material                | Ceramic Glass |
| Gas connection rating (W)         0           Current (A)         31,3           Voltage (V)         230           Frequency (Hz)         50/60           Length of Electrical Supply Cord (cm)         120           Plug type         No           Gas connection         N/A           Width of the product         590           Height of the product         52           Depth of the product         510           Minimum niche height         30           Minimum niche width         560           Niche depth         490           Net weight (kg)         12.7                                                                                                                                                                                                                                                                                                                                                                                                                                                                                                                                                                                                                                                                                                                                                                                                                                                                                                                                                                                                                                                                                                                                                                                                                                                                                                                                                                                                                                                                                                                                                  | Main colour of product                | Черен         |
| Current (A)       31,3         Voltage (V)       230         Frequency (Hz)       50/60         Length of Electrical Supply Cord (cm)       120         Plug type       No         Gas connection       N/A         Width of the product       590         Height of the product       52         Depth of the product       510         Minimum niche height       30         Minimum niche width       560         Niche depth       490         Net weight (kg)       12.7                                                                                                                                                                                                                                                                                                                                                                                                                                                                                                                                                                                                                                                                                                                                                                                                                                                                                                                                                                                                                                                                                                                                                                                                                                                                                                                                                                                                                                                                                                                                                                                                                                                  | Electrical connection rating (W)      | 7200          |
| Voltage (V)         230           Frequency (Hz)         50/60           Length of Electrical Supply Cord (cm)         120           Plug type         No           Gas connection         N/A           Width of the product         590           Height of the product         52           Depth of the product         510           Minimum niche height         30           Minimum niche width         560           Niche depth         490           Net weight (kg)         12.7                                                                                                                                                                                                                                                                                                                                                                                                                                                                                                                                                                                                                                                                                                                                                                                                                                                                                                                                                                                                                                                                                                                                                                                                                                                                                                                                                                                                                                                                                                                                                                                                                                   | Gas connection rating (W)             | 0             |
| Frequency (Hz) 50/60  Length of Electrical Supply Cord (cm) 120  Plug type No  Gas connection N/A  Width of the product 590  Height of the product 510  Minimum niche height 30  Minimum niche width 560  Niche depth 490  Net weight (kg) 12.7                                                                                                                                                                                                                                                                                                                                                                                                                                                                                                                                                                                                                                                                                                                                                                                                                                                                                                                                                                                                                                                                                                                                                                                                                                                                                                                                                                                                                                                                                                                                                                                                                                                                                                                                                                                                                                                                                | Current (A)                           | 31,3          |
| Length of Electrical Supply Cord (cm)  Plug type  No Gas connection  N/A  Width of the product  Begin to the product  Depth of the product  Minimum niche height  Minimum niche width  Niche depth  Net weight (kg)  120  No                                                                                                                                                                                                                                                                                                                                                                                                                                                                                                                                                                                                                                                                                                                                                                                                                                                                                                                                                                                                                                                                                                                                                                                                                                                                                                                                                                                                                                                                                                                                                                                                                                                                                                                                                                                                                                                               | Voltage (V)                           | 230           |
| Plug type         No           Gas connection         N/A           Width of the product         590           Height of the product         52           Depth of the product         510           Minimum niche height         30           Minimum niche width         560           Niche depth         490           Net weight (kg)         12.7                                                                                                                                                                                                                                                                                                                                                                                                                                                                                                                                                                                                                                                                                                                                                                                                                                                                                                                                                                                                                                                                                                                                                                                                                                                                                                                                                                                                                                                                                                                                                                                                                                                                                                                                                                        | Frequency (Hz)                        | 50/60         |
| Gas connection N/A Width of the product 590 Height of the product 52 Depth of the product 510 Minimum niche height 30 Minimum niche width 560 Niche depth 490 Net weight (kg) 12.7                                                                                                                                                                                                                                                                                                                                                                                                                                                                                                                                                                                                                                                                                                                                                                                                                                                                                                                                                                                                                                                                                                                                                                                                                                                                                                                                                                                                                                                                                                                                                                                                                                                                                                                                                                                                                                                                                                                                             | Length of Electrical Supply Cord (cm) | 120           |
| Width of the product 590  Height of the product 52  Depth of the product 510  Minimum niche height 30  Minimum niche width 560  Niche depth 490  Net weight (kg) 12.7                                                                                                                                                                                                                                                                                                                                                                                                                                                                                                                                                                                                                                                                                                                                                                                                                                                                                                                                                                                                                                                                                                                                                                                                                                                                                                                                                                                                                                                                                                                                                                                                                                                                                                                                                                                                                                                                                                                                                          | Plug type                             | No            |
| Height of the product 52  Depth of the product 510  Minimum niche height 30  Minimum niche width 560  Niche depth 490  Net weight (kg) 12.7                                                                                                                                                                                                                                                                                                                                                                                                                                                                                                                                                                                                                                                                                                                                                                                                                                                                                                                                                                                                                                                                                                                                                                                                                                                                                                                                                                                                                                                                                                                                                                                                                                                                                                                                                                                                                                                                                                                                                                                    | Gas connection                        | N/A           |
| Depth of the product 510  Minimum niche height 30  Minimum niche width 560  Niche depth 490  Net weight (kg) 12.7                                                                                                                                                                                                                                                                                                                                                                                                                                                                                                                                                                                                                                                                                                                                                                                                                                                                                                                                                                                                                                                                                                                                                                                                                                                                                                                                                                                                                                                                                                                                                                                                                                                                                                                                                                                                                                                                                                                                                                                                              | Width of the product                  | 590           |
| Minimum niche height30Minimum niche width560Niche depth490Net weight (kg)12.7                                                                                                                                                                                                                                                                                                                                                                                                                                                                                                                                                                                                                                                                                                                                                                                                                                                                                                                                                                                                                                                                                                                                                                                                                                                                                                                                                                                                                                                                                                                                                                                                                                                                                                                                                                                                                                                                                                                                                                                                                                                  | Height of the product                 | 52            |
| Minimum niche width 560 Niche depth 490 Net weight (kg) 12.7                                                                                                                                                                                                                                                                                                                                                                                                                                                                                                                                                                                                                                                                                                                                                                                                                                                                                                                                                                                                                                                                                                                                                                                                                                                                                                                                                                                                                                                                                                                                                                                                                                                                                                                                                                                                                                                                                                                                                                                                                                                                   | Depth of the product                  | 510           |
| Niche depth 490 Net weight (kg) 12.7                                                                                                                                                                                                                                                                                                                                                                                                                                                                                                                                                                                                                                                                                                                                                                                                                                                                                                                                                                                                                                                                                                                                                                                                                                                                                                                                                                                                                                                                                                                                                                                                                                                                                                                                                                                                                                                                                                                                                                                                                                                                                           | Minimum niche height                  | 30            |
| Net weight (kg) 12.7                                                                                                                                                                                                                                                                                                                                                                                                                                                                                                                                                                                                                                                                                                                                                                                                                                                                                                                                                                                                                                                                                                                                                                                                                                                                                                                                                                                                                                                                                                                                                                                                                                                                                                                                                                                                                                                                                                                                                                                                                                                                                                           | Minimum niche width                   | 560           |
| - 1 - 1                                                                                                                                                                                                                                                                                                                                                                                                                                                                                                                                                                                                                                                                                                                                                                                                                                                                                                                                                                                                                                                                                                                                                                                                                                                                                                                                                                                                                                                                                                                                                                                                                                                                                                                                                                                                                                                                                                                                                                                                                                                                                                                        | Niche depth                           | 490           |
| Automatic programmes Yes                                                                                                                                                                                                                                                                                                                                                                                                                                                                                                                                                                                                                                                                                                                                                                                                                                                                                                                                                                                                                                                                                                                                                                                                                                                                                                                                                                                                                                                                                                                                                                                                                                                                                                                                                                                                                                                                                                                                                                                                                                                                                                       | Net weight (kg)                       | 12.7          |
|                                                                                                                                                                                                                                                                                                                                                                                                                                                                                                                                                                                                                                                                                                                                                                                                                                                                                                                                                                                                                                                                                                                                                                                                                                                                                                                                                                                                                                                                                                                                                                                                                                                                                                                                                                                                                                                                                                                                                                                                                                                                                                                                | Automatic programmes                  | Yes           |

| TECHNICAL FEATURES      |           |  |
|-------------------------|-----------|--|
| Power on indicator      | Yes       |  |
| Number of indicators    | 4         |  |
| Type of regulation      | Induction |  |
| Type of lid             | Without   |  |
| Residual heat indicator | Separate  |  |
| Main on/off switch      | Yes       |  |
| Safety device           | -         |  |
| Timer                   | Yes       |  |