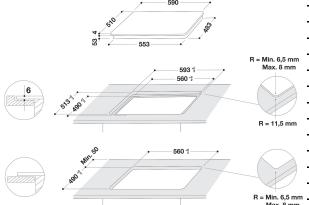

## SMC 604 F/NE

12NC: 859991041210

GTIN (EAN) code: 8003437207471

SENSING THE DIFFERENCE

| Product group Built-in  Type of control Electronic  Type of control Electronic  Type of control settings  Number of gas burners  Number of electric cooking zones  Number of radiant plates  Number of halogen plates  Number of induction plates  Number of electric warming zones  Number of electric warming zones  Number of radiant plates  Number of induction plates  Number of plates  Number of electric warming zones  O  Location of control panel  Basic surface material  Ceramic Glass  Main colour of product  Electrical connection rating (W)  Gas connection rating (W)  Current (A)  31,3  Voltage (V)  Frequency (Hz)  Length of Electrical Supply Cord (cm)  Plug type  No  Gas connection  N/A  Width of the product  Depth of the product  Depth of the product  Minimum niche height  Minimum niche width  Sea  Net weight (kg)  Net weight (kg)  Net weight (kg)  Automatic programmes                                                                                                                                                                                                                                                                                                                                                                                                                                                                                                                                                                                                                                                                                                                                                                                                                                                                                                                                                                                                                                                                                                                                                                                                                | MAIN FEATURES                         |               |
|--------------------------------------------------------------------------------------------------------------------------------------------------------------------------------------------------------------------------------------------------------------------------------------------------------------------------------------------------------------------------------------------------------------------------------------------------------------------------------------------------------------------------------------------------------------------------------------------------------------------------------------------------------------------------------------------------------------------------------------------------------------------------------------------------------------------------------------------------------------------------------------------------------------------------------------------------------------------------------------------------------------------------------------------------------------------------------------------------------------------------------------------------------------------------------------------------------------------------------------------------------------------------------------------------------------------------------------------------------------------------------------------------------------------------------------------------------------------------------------------------------------------------------------------------------------------------------------------------------------------------------------------------------------------------------------------------------------------------------------------------------------------------------------------------------------------------------------------------------------------------------------------------------------------------------------------------------------------------------------------------------------------------------------------------------------------------------------------------------------------------------|---------------------------------------|---------------|
| Type of control  Type of control settings  Number of gas burners  Number of electric cooking zones  Number of electric plates  Number of radiant plates  Number of halogen plates  Number of induction plates  Number of electric warming zones  Location of control panel  Basic surface material  Ceramic Glass  Main colour of product  Electrical connection rating (W)  Current (A)  31,3  Voltage (V)  Plug type  No  Gas connection  Plug type  No  Gas connection  N/A  Width of the product  Depth of the product  Meight of Height  Minimum niche height  Minimum niche width  Net weight (kg)  Net weight (kg)  Pug type  No  Net weight (kg)  Net weight (kg)  Net weight (kg)  Pug type  No  Retront  Electronic  O  Current  A  A  A  A  A  A  A  A  A  A  A  A  A                                                                                                                                                                                                                                                                                                                                                                                                                                                                                                                                                                                                                                                                                                                                                                                                                                                                                                                                                                                                                                                                                                                                                                                                                                                                                                                                               | Product group                         | Hob           |
| Type of control settings  Number of gas burners  Number of electric cooking zones  Number of electric plates  Number of radiant plates  Number of halogen plates  Number of induction plates  Number of electric warming zones  Location of control panel  Basic surface material  Ceramic Glass  Main colour of product  Electrical connection rating (W)  Current (A)  Voltage (V)  Plug type  No  Gas connection  Plug type  No  Gas connection  Width of the product  Depth of the product  Minimum niche height  Minimum niche width  Note weight (kg)  Net weight (kg)  Net weight (kg)  Net weight (kg)  Net weight (kg)  No  O  O  O  O  O  O  O  O  O  O  O  O  O                                                                                                                                                                                                                                                                                                                                                                                                                                                                                                                                                                                                                                                                                                                                                                                                                                                                                                                                                                                                                                                                                                                                                                                                                                                                                                                                                                                                                                                     | Construction type                     | Built-in      |
| Number of gas burners       0         Number of electric cooking zones       4         Number of electric plates       0         Number of radiant plates       0         Number of induction plates       5         Number of electric warming zones       0         Location of control panel       Front         Basic surface material       Ceramic Glass         Main colour of product       **UepeH*         Electrical connection rating (W)       0         Current (A)       31,3         Voltage (V)       230         Frequency (Hz)       50/60         Length of Electrical Supply Cord (cm)       120         Plug type       No         Gas connection       N/A         Width of the product       590         Height of the product       52         Depth of the product       510         Minimum niche height       30         Minimum niche width       560         Niche depth       490         Net weight (kg)       12.7                                                                                                                                                                                                                                                                                                                                                                                                                                                                                                                                                                                                                                                                                                                                                                                                                                                                                                                                                                                                                                                                                                                                                                            | Type of control                       | Electronic    |
| Number of electric cooking zones  Number of electric plates  Number of radiant plates  Number of halogen plates  Number of induction plates  Number of electric warming zones  Location of control panel  Basic surface material  Electrical connection rating (W)  Gas connection rating (W)  Current (A)  Voltage (V)  Frequency (Hz)  Length of Electrical Supply Cord (cm)  Plug type  No  Gas connection  N/A  Width of the product  Depth of the product  Minimum niche height  Not  Net weight (kg)  Net weight (kg)  No  O  O  O  O  O  O  O  O  O  O  O  O  O                                                                                                                                                                                                                                                                                                                                                                                                                                                                                                                                                                                                                                                                                                                                                                                                                                                                                                                                                                                                                                                                                                                                                                                                                                                                                                                                                                                                                                                                                                                                                         | Type of control settings              | -             |
| Number of electric plates0Number of radiant plates0Number of halogen plates0Number of induction plates5Number of electric warming zones0Location of control panelFrontBasic surface materialCeramic GlassMain colour of productЧеренElectrical connection rating (W)7200Gas connection rating (W)0Current (A)31,3Voltage (V)230Frequency (Hz)50/60Length of Electrical Supply Cord (cm)120Plug typeNoGas connectionN/AWidth of the product590Height of the product52Depth of the product510Minimum niche height30Minimum niche width560Niche depth490Net weight (kg)12.7                                                                                                                                                                                                                                                                                                                                                                                                                                                                                                                                                                                                                                                                                                                                                                                                                                                                                                                                                                                                                                                                                                                                                                                                                                                                                                                                                                                                                                                                                                                                                       | Number of gas burners                 | 0             |
| Number of radiant plates       0         Number of halogen plates       0         Number of induction plates       5         Number of electric warming zones       0         Location of control panel       Front         Basic surface material       Ceramic Glass         Main colour of product       Черен         Electrical connection rating (W)       7200         Gas connection rating (W)       0         Current (A)       31,3         Voltage (V)       230         Frequency (Hz)       50/60         Length of Electrical Supply Cord (cm)       120         Plug type       No         Gas connection       N/A         Width of the product       590         Height of the product       52         Depth of the product       510         Minimum niche height       30         Minimum niche width       560         Niche depth       490         Net weight (kg)       12.7                                                                                                                                                                                                                                                                                                                                                                                                                                                                                                                                                                                                                                                                                                                                                                                                                                                                                                                                                                                                                                                                                                                                                                                                                          | Number of electric cooking zones      | 4             |
| Number of halogen plates       0         Number of induction plates       5         Number of electric warming zones       0         Location of control panel       Front         Basic surface material       Ceramic Glass         Main colour of product       Uepen         Electrical connection rating (W)       7200         Gas connection rating (W)       0         Current (A)       31,3         Voltage (V)       230         Frequency (Hz)       50/60         Length of Electrical Supply Cord (cm)       120         Plug type       No         Gas connection       N/A         Width of the product       590         Height of the product       52         Depth of the product       510         Minimum niche height       30         Minimum niche width       560         Niche depth       490         Net weight (kg)       12.7                                                                                                                                                                                                                                                                                                                                                                                                                                                                                                                                                                                                                                                                                                                                                                                                                                                                                                                                                                                                                                                                                                                                                                                                                                                                   | Number of electric plates             | 0             |
| Number of induction plates5Number of electric warming zones0Location of control panelFrontBasic surface materialCeramic GlassMain colour of productUepeHElectrical connection rating (W)7200Gas connection rating (W)0Current (A)31,3Voltage (V)230Frequency (Hz)50/60Length of Electrical Supply Cord (cm)120Plug typeNoGas connectionN/AWidth of the product590Height of the product52Depth of the product510Minimum niche height30Minimum niche width560Niche depth490Net weight (kg)12.7                                                                                                                                                                                                                                                                                                                                                                                                                                                                                                                                                                                                                                                                                                                                                                                                                                                                                                                                                                                                                                                                                                                                                                                                                                                                                                                                                                                                                                                                                                                                                                                                                                   | Number of radiant plates              | 0             |
| Number of electric warming zones  Location of control panel  Basic surface material  Ceramic Glass  Main colour of product  Electrical connection rating (W)  Gas connection rating (W)  Current (A)  Voltage (V)  Ength of Electrical Supply Cord (cm)  Plug type  Soconnection  N/A  Width of the product  Depth of the product  Minimum niche height  Mich edepth  Net weight (kg)  Net ront  Front  Ceramic Glass  Ceramic Glass  Augepeh  7200  0  0  Current (A)  31,3  Voltage (V)  230  Frequency (Hz)  50/60  Length of Electrical Supply Cord (cm)  120  No  6as connection  N/A  Width of the product  590  Height of the product  510  Minimum niche height  30  Minimum niche width  560  Niche depth  Net weight (kg)  12.7                                                                                                                                                                                                                                                                                                                                                                                                                                                                                                                                                                                                                                                                                                                                                                                                                                                                                                                                                                                                                                                                                                                                                                                                                                                                                                                                                                                      | Number of halogen plates              | 0             |
| Location of control panel Basic surface material Ceramic Glass  Main colour of product Electrical connection rating (W) Gas connection rating (W) Current (A) 31,3 Voltage (V) Frequency (Hz) Length of Electrical Supply Cord (cm) Plug type No Gas connection N/A Width of the product Fequency Height of the product Depth of the product Minimum niche height Minimum niche width Net weight (kg)  Net requency Neramic Glass  Geramic Glass  Vepen 1200  N 120  No 120  N | Number of induction plates            | 5             |
| Basic surface material Ceramic Glass  Main colour of product YepeH  Electrical connection rating (W) 7200  Gas connection rating (W) 0  Current (A) 31,3  Voltage (V) 230  Frequency (Hz) 50/60  Length of Electrical Supply Cord (cm) 120  Plug type No  Gas connection N/A  Width of the product 590  Height of the product 520  Depth of the product 510  Minimum niche height 30  Minimum niche width 560  Niche depth (kg) 12.7                                                                                                                                                                                                                                                                                                                                                                                                                                                                                                                                                                                                                                                                                                                                                                                                                                                                                                                                                                                                                                                                                                                                                                                                                                                                                                                                                                                                                                                                                                                                                                                                                                                                                           | Number of electric warming zones      | 0             |
| Main colour of product                                                                                                                                                                                                                                                                                                                                                                                                                                                                                                                                                                                                                                                                                                                                                                                                                                                                                                                                                                                                                                                                                                                                                                                                                                                                                                                                                                                                                                                                                                                                                                                                                                                                                                                                                                                                                                                                                                                                                                                                                                                                                                         | Location of control panel             | Front         |
| Electrical connection rating (W)  Gas connection rating (W)  Current (A)  Voltage (V)  Frequency (Hz)  Length of Electrical Supply Cord (cm)  Plug type  No  Gas connection  N/A  Width of the product  Depth of the product  Depth of the product  Minimum niche height  Minimum niche width  Niche depth  Net weight (kg)  7200  7200  8110  8230  Frequency (Hz)  50/60  120  No  | Basic surface material                | Ceramic Glass |
| Gas connection rating (W)         0           Current (A)         31,3           Voltage (V)         230           Frequency (Hz)         50/60           Length of Electrical Supply Cord (cm)         120           Plug type         No           Gas connection         N/A           Width of the product         590           Height of the product         52           Depth of the product         510           Minimum niche height         30           Minimum niche width         560           Niche depth         490           Net weight (kg)         12.7                                                                                                                                                                                                                                                                                                                                                                                                                                                                                                                                                                                                                                                                                                                                                                                                                                                                                                                                                                                                                                                                                                                                                                                                                                                                                                                                                                                                                                                                                                                                                  | Main colour of product                | Черен         |
| Current (A)       31,3         Voltage (V)       230         Frequency (Hz)       50/60         Length of Electrical Supply Cord (cm)       120         Plug type       No         Gas connection       N/A         Width of the product       590         Height of the product       52         Depth of the product       510         Minimum niche height       30         Minimum niche width       560         Niche depth       490         Net weight (kg)       12.7                                                                                                                                                                                                                                                                                                                                                                                                                                                                                                                                                                                                                                                                                                                                                                                                                                                                                                                                                                                                                                                                                                                                                                                                                                                                                                                                                                                                                                                                                                                                                                                                                                                  | Electrical connection rating (W)      | 7200          |
| Voltage (V)         230           Frequency (Hz)         50/60           Length of Electrical Supply Cord (cm)         120           Plug type         No           Gas connection         N/A           Width of the product         590           Height of the product         52           Depth of the product         510           Minimum niche height         30           Minimum niche width         560           Niche depth         490           Net weight (kg)         12.7                                                                                                                                                                                                                                                                                                                                                                                                                                                                                                                                                                                                                                                                                                                                                                                                                                                                                                                                                                                                                                                                                                                                                                                                                                                                                                                                                                                                                                                                                                                                                                                                                                   | Gas connection rating (W)             | 0             |
| Frequency (Hz) 50/60  Length of Electrical Supply Cord (cm) 120  Plug type No  Gas connection N/A  Width of the product 590  Height of the product 510  Minimum niche height 30  Minimum niche width 560  Niche depth 490  Net weight (kg) 12.7                                                                                                                                                                                                                                                                                                                                                                                                                                                                                                                                                                                                                                                                                                                                                                                                                                                                                                                                                                                                                                                                                                                                                                                                                                                                                                                                                                                                                                                                                                                                                                                                                                                                                                                                                                                                                                                                                | Current (A)                           | 31,3          |
| Length of Electrical Supply Cord (cm)  Plug type  No Gas connection  N/A  Width of the product  Begin to the product  Depth of the product  Minimum niche height  Minimum niche width  Niche depth  Net weight (kg)  120  No                                                                                                                                                                                                                                                                                                                                                                                                                                                                                                                                                                                                                                                                                                                                                                                                                                                                                                                                                                                                                                                                                                                                                                                                                                                                                                                                                                                                                                                                                                                                                                                                                                                                                                                                                                                                                                                               | Voltage (V)                           | 230           |
| Plug type         No           Gas connection         N/A           Width of the product         590           Height of the product         52           Depth of the product         510           Minimum niche height         30           Minimum niche width         560           Niche depth         490           Net weight (kg)         12.7                                                                                                                                                                                                                                                                                                                                                                                                                                                                                                                                                                                                                                                                                                                                                                                                                                                                                                                                                                                                                                                                                                                                                                                                                                                                                                                                                                                                                                                                                                                                                                                                                                                                                                                                                                        | Frequency (Hz)                        | 50/60         |
| Gas connection N/A Width of the product 590 Height of the product 52 Depth of the product 510 Minimum niche height 30 Minimum niche width 560 Niche depth 490 Net weight (kg) 12.7                                                                                                                                                                                                                                                                                                                                                                                                                                                                                                                                                                                                                                                                                                                                                                                                                                                                                                                                                                                                                                                                                                                                                                                                                                                                                                                                                                                                                                                                                                                                                                                                                                                                                                                                                                                                                                                                                                                                             | Length of Electrical Supply Cord (cm) | 120           |
| Width of the product 590  Height of the product 52  Depth of the product 510  Minimum niche height 30  Minimum niche width 560  Niche depth 490  Net weight (kg) 12.7                                                                                                                                                                                                                                                                                                                                                                                                                                                                                                                                                                                                                                                                                                                                                                                                                                                                                                                                                                                                                                                                                                                                                                                                                                                                                                                                                                                                                                                                                                                                                                                                                                                                                                                                                                                                                                                                                                                                                          | Plug type                             | No            |
| Height of the product 52  Depth of the product 510  Minimum niche height 30  Minimum niche width 560  Niche depth 490  Net weight (kg) 12.7                                                                                                                                                                                                                                                                                                                                                                                                                                                                                                                                                                                                                                                                                                                                                                                                                                                                                                                                                                                                                                                                                                                                                                                                                                                                                                                                                                                                                                                                                                                                                                                                                                                                                                                                                                                                                                                                                                                                                                                    | Gas connection                        | N/A           |
| Depth of the product 510  Minimum niche height 30  Minimum niche width 560  Niche depth 490  Net weight (kg) 12.7                                                                                                                                                                                                                                                                                                                                                                                                                                                                                                                                                                                                                                                                                                                                                                                                                                                                                                                                                                                                                                                                                                                                                                                                                                                                                                                                                                                                                                                                                                                                                                                                                                                                                                                                                                                                                                                                                                                                                                                                              | Width of the product                  | 590           |
| Minimum niche height30Minimum niche width560Niche depth490Net weight (kg)12.7                                                                                                                                                                                                                                                                                                                                                                                                                                                                                                                                                                                                                                                                                                                                                                                                                                                                                                                                                                                                                                                                                                                                                                                                                                                                                                                                                                                                                                                                                                                                                                                                                                                                                                                                                                                                                                                                                                                                                                                                                                                  | Height of the product                 | 52            |
| Minimum niche width 560 Niche depth 490 Net weight (kg) 12.7                                                                                                                                                                                                                                                                                                                                                                                                                                                                                                                                                                                                                                                                                                                                                                                                                                                                                                                                                                                                                                                                                                                                                                                                                                                                                                                                                                                                                                                                                                                                                                                                                                                                                                                                                                                                                                                                                                                                                                                                                                                                   | Depth of the product                  | 510           |
| Niche depth 490 Net weight (kg) 12.7                                                                                                                                                                                                                                                                                                                                                                                                                                                                                                                                                                                                                                                                                                                                                                                                                                                                                                                                                                                                                                                                                                                                                                                                                                                                                                                                                                                                                                                                                                                                                                                                                                                                                                                                                                                                                                                                                                                                                                                                                                                                                           | Minimum niche height                  | 30            |
| Net weight (kg) 12.7                                                                                                                                                                                                                                                                                                                                                                                                                                                                                                                                                                                                                                                                                                                                                                                                                                                                                                                                                                                                                                                                                                                                                                                                                                                                                                                                                                                                                                                                                                                                                                                                                                                                                                                                                                                                                                                                                                                                                                                                                                                                                                           | Minimum niche width                   | 560           |
| - 1 - 1                                                                                                                                                                                                                                                                                                                                                                                                                                                                                                                                                                                                                                                                                                                                                                                                                                                                                                                                                                                                                                                                                                                                                                                                                                                                                                                                                                                                                                                                                                                                                                                                                                                                                                                                                                                                                                                                                                                                                                                                                                                                                                                        | Niche depth                           | 490           |
| Automatic programmes Yes                                                                                                                                                                                                                                                                                                                                                                                                                                                                                                                                                                                                                                                                                                                                                                                                                                                                                                                                                                                                                                                                                                                                                                                                                                                                                                                                                                                                                                                                                                                                                                                                                                                                                                                                                                                                                                                                                                                                                                                                                                                                                                       | Net weight (kg)                       | 12.7          |
|                                                                                                                                                                                                                                                                                                                                                                                                                                                                                                                                                                                                                                                                                                                                                                                                                                                                                                                                                                                                                                                                                                                                                                                                                                                                                                                                                                                                                                                                                                                                                                                                                                                                                                                                                                                                                                                                                                                                                                                                                                                                                                                                | Automatic programmes                  | Yes           |