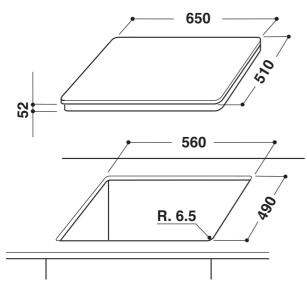

## ACM 868/BA/IXL

12NC: 855786801000

GTIN (EAN) code: 8003437832239

| Product group Construction type Sype of control Sype of control Sype of control Sype of control settings Sylumber of gas burners Sylumber of electric cooking zones Sylumber of electric plates Sylumber of halogen plates Sylumber of induction plates Sylumber of induction plates Sylumber of electric warming zones Sylumber of electric plates Sylumber of electric warming zones Sylumber of electric plates Sylumber of  |            |
|--------------------------------------------------------------------------------------------------------------------------------------------------------------------------------------------------------------------------------------------------------------------------------------------------------------------------------------------------------------------------------------------------------------------------------------------------------------------------------------------------------------------------------------------------------------------------------------------------------------------------------------------------------------------------------------------------------------------------------------------------------------------------------------------------------------------------------------------------------------------------------------------------------------------------------------------------------------------------------------------------------------------------------------------------------------------------------------------------------------------------------------------------------------------------------------------------------------------------------------------------------------------------------------------------------------------------------------------------------------------------------------------------------------------------------------------------------------------------------------------------------------------------------------------------------------------------------------------------------------------------------------------------------------------------------------------------------------------------------------------------------------------------------------------------------------------------------------------------------------------------------------------------------------------------------------------------------------------------------------------------------------------------------------------------------------------------------------------------------------------------------|------------|
| Type of control Type of control Type of control settings Type of electric cooking zones Type of electric plates Type of halogen plates Type of induction plates Type of electric warming zones Type of electric warming zones Type of electric warming zones Type of control panel Type of the connection rating (W) Type of the product Type of | Hob        |
| Aumber of gas burners Alumber of electric cooking zones Alumber of electric plates Alumber of radiant plates Alumber of halogen plates Alumber of induction plates Alumber of electric warming zones Alumber of control panel Basic surface material Alain colour of product Electrical connection rating (W) Eurrent (A) Foltage (V) Frequency (Hz) Eength of Electrical Supply Cord (cm) Foliag type Folias connection Width of the product Beight of the product Beight of the product Alinimum niche height Alinimum niche width                                                                                                                                                                                                                                                                                                                                                                                                                                                                                                                                                                                                                                                                                                                                                                                  | Built-in   |
| Number of gas burners Number of electric cooking zones Number of electric plates Number of radiant plates Number of induction plates Number of electric warming zones | Electronic |
| Number of electric cooking zones Number of electric plates Number of radiant plates Number of induction plates Number of electric warming zones Number of electric warming zones Number of control panel Naic cour of control panel Nain colour of product Number of electric warming (W) Notage (V) Nota | -          |
| Number of electric plates Number of halogen plates Number of induction plates Number of electric warming zones Number of electrical panel Nair colour of product Selectrical connection rating (W) Number of electrical connection rating (W) Number of electrical supply (W) Number of electrical supply (W) Number of electrical supply (Cord (cm) Number of electrical supp | 0          |
| Number of radiant plates Number of induction plates Number of electric warming zones Number of electric warming zones Number of control panel Sasic surface material Main colour of product Selectrical connection rating (W) Number of electrical supply (W) Number of electrical supply (Cord (Cord) Number of electrical supply (Cord (Cord)) Number of electrical supply (Cord (Cord) | 4          |
| Number of halogen plates Number of induction plates Number of electric warming zones Number of electric warming zones Number of control panel Rasic surface material Nain colour of product Sectorical connection rating (W) Number (A) Noltage (V) Neguency (Hz) Nength of Electrical Supply Cord (cm) Noltage (W) Noltage (W | 0          |
| Number of induction plates  Number of electric warming zones  Number of electric warming zones  Number of electric warming zones  Naic control panel  Naic colour of product  Naic colour of product  Number (W)  Number (A)  Notage (V)  Neequency (Hz)  Nength of Electrical Supply Cord (cm)  Plug type  Nas connection  Notage (V)  Need the product  Neight of the product  Neight of the product  Neight of the product  Naiminum niche height  Naiminum niche width  Net weight (kg)                                                                                                                                                                                                                                                                                                                                                                                                                                                                                                                                                                                                                                                                                                                                                                                                                                                                                                                                                                                                                                                                                                                                                                                                                                                                                                                                                                                                                                                                                                                                                                                                                                    | 0          |
| Aumber of electric warming zones  Cocation of control panel  Casic surface material  Anin colour of product  Cilectrical connection rating (W)  Courrent (A)  Coltage (V)  Crequency (Hz)  Cength of Electrical Supply Cord (cm)  Plug type  Cas connection  Vidth of the product  Cleight of the product  Cleight of the product  Copth of the product  Connection  Aninmum niche height  Aninmum niche width  Coltage (Kg)                                                                                                                                                                                                                                                                                                                                                                                                                                                                                                                                                                                                                                                                                                                                                                                                                                                                                                                                                                                                                                                                                                                                                                                                                                                                                                                                                                                                                                                                                                                                                                                                                                                                                                   | 0          |
| Assic surface material  Main colour of product  Electrical connection rating (W)  Gas connection rating (W)  Forequency (Hz)  Electrical Supply Cord (cm)  Plug type  Gas connection  Width of the product  Height of the product  Ainimum niche height  Minimum niche width  Het weight (kg)                                                                                                                                                                                                                                                                                                                                                                                                                                                                                                                                                                                                                                                                                                                                                                                                                                                                                                                                                                                                                                                                                                                                                                                                                                                                                                                                                                                                                                                                                                                                                                                                                                                                                                                                                                                                                                  | 4          |
| Basic surface material  Main colour of product  Electrical connection rating (W)  Basic sconnection rating (W)  Forequency (A)  Forequency (Hz)  Forequency (Hz | 0          |
| Aain colour of product  Electrical connection rating (W)  Gas connection rating (W)  Forequency (A)  Forequency (Hz)  Foreque | Front      |
| Electrical connection rating (W)  Gas connection rating (W)  Eurrent (A)  Foliage (V)  Frequency (Hz)  Length of Electrical Supply Cord (cm)  Plug type  Gas connection  Width of the product  Height of the product  Joepth of the product  Annimum niche height  Ainimum niche width  Het weight (kg)                                                                                                                                                                                                                                                                                                                                                                                                                                                                                                                                                                                                                                                                                                                                                                                                                                                                                                                                                                                                                                                                                                                                                                                                                                                                                                                                                                                                                                                                                                                                                                                                                                                                                                                                                                                                                        | Glass      |
| Gas connection rating (W)  Gurrent (A)  Voltage (V)  Grequency (Hz)  Length of Electrical Supply Cord (cm)  Plug type  Gas connection  Vidth of the product  Height of the product  Oppth of the product  Ainimum niche height  Ainimum niche width  Wet weight (kg)                                                                                                                                                                                                                                                                                                                                                                                                                                                                                                                                                                                                                                                                                                                                                                                                                                                                                                                                                                                                                                                                                                                                                                                                                                                                                                                                                                                                                                                                                                                                                                                                                                                                                                                                                                                                                                                           | Black      |
| Current (A)  Voltage (V)  Frequency (Hz)  Length of Electrical Supply Cord (cm)  Plug type  Gas connection  Width of the product  Height of the product  Ainimum niche height  Ainimum niche width  Heiche depth  Het weight (kg)                                                                                                                                                                                                                                                                                                                                                                                                                                                                                                                                                                                                                                                                                                                                                                                                                                                                                                                                                                                                                                                                                                                                                                                                                                                                                                                                                                                                                                                                                                                                                                                                                                                                                                                                                                                                                                                                                              | 7200       |
| Voltage (V) Frequency (Hz) Frequency | 0          |
| requency (Hz) Length of Electrical Supply Cord (cm) Plug type Gas connection Width of the product Height of the product Oppth of the product Ainimum niche height Ainimum niche width Hiche depth Het weight (kg)                                                                                                                                                                                                                                                                                                                                                                                                                                                                                                                                                                                                                                                                                                                                                                                                                                                                                                                                                                                                                                                                                                                                                                                                                                                                                                                                                                                                                                                                                                                                                                                                                                                                                                                                                                                                                                                                                                              | 31,3       |
| Length of Electrical Supply Cord (cm)  Plug type Gas connection  Width of the product Height of the product Depth of the product Ainimum niche height Ainimum niche width Wiche depth Het weight (kg)                                                                                                                                                                                                                                                                                                                                                                                                                                                                                                                                                                                                                                                                                                                                                                                                                                                                                                                                                                                                                                                                                                                                                                                                                                                                                                                                                                                                                                                                                                                                                                                                                                                                                                                                                                                                                                                                                                                          | 230        |
| Plug type Gas connection  Width of the product Height of the product Depth of the product Ainimum niche height Ainimum niche width Hiche depth Het weight (kg)                                                                                                                                                                                                                                                                                                                                                                                                                                                                                                                                                                                                                                                                                                                                                                                                                                                                                                                                                                                                                                                                                                                                                                                                                                                                                                                                                                                                                                                                                                                                                                                                                                                                                                                                                                                                                                                                                                                                                                 | 50/60      |
| Sas connection  Width of the product  Height of the product  Depth of the product  Ainimum niche height  Ainimum niche width  Hiche depth  Het weight (kg)                                                                                                                                                                                                                                                                                                                                                                                                                                                                                                                                                                                                                                                                                                                                                                                                                                                                                                                                                                                                                                                                                                                                                                                                                                                                                                                                                                                                                                                                                                                                                                                                                                                                                                                                                                                                                                                                                                                                                                     | 150        |
| Vidth of the product  deight of the product  Depth of the product  Ainimum niche height  Ainimum niche width  Biche depth  Het weight (kg)                                                                                                                                                                                                                                                                                                                                                                                                                                                                                                                                                                                                                                                                                                                                                                                                                                                                                                                                                                                                                                                                                                                                                                                                                                                                                                                                                                                                                                                                                                                                                                                                                                                                                                                                                                                                                                                                                                                                                                                     | No         |
| Height of the product Depth of the product Ainimum niche height Ainimum niche width Biche depth Het weight (kg)                                                                                                                                                                                                                                                                                                                                                                                                                                                                                                                                                                                                                                                                                                                                                                                                                                                                                                                                                                                                                                                                                                                                                                                                                                                                                                                                                                                                                                                                                                                                                                                                                                                                                                                                                                                                                                                                                                                                                                                                                | N/A        |
| Depth of the product Ainimum niche height Ainimum niche width Aiche depth Alet weight (kg)                                                                                                                                                                                                                                                                                                                                                                                                                                                                                                                                                                                                                                                                                                                                                                                                                                                                                                                                                                                                                                                                                                                                                                                                                                                                                                                                                                                                                                                                                                                                                                                                                                                                                                                                                                                                                                                                                                                                                                                                                                     | 650        |
| Ainimum niche height Ainimum niche width Aiche depth Het weight (kg)                                                                                                                                                                                                                                                                                                                                                                                                                                                                                                                                                                                                                                                                                                                                                                                                                                                                                                                                                                                                                                                                                                                                                                                                                                                                                                                                                                                                                                                                                                                                                                                                                                                                                                                                                                                                                                                                                                                                                                                                                                                           | 56         |
| Ainimum niche width  Aiche depth  Alet weight (kg)                                                                                                                                                                                                                                                                                                                                                                                                                                                                                                                                                                                                                                                                                                                                                                                                                                                                                                                                                                                                                                                                                                                                                                                                                                                                                                                                                                                                                                                                                                                                                                                                                                                                                                                                                                                                                                                                                                                                                                                                                                                                             | 510        |
| liche depth<br>let weight (kg)                                                                                                                                                                                                                                                                                                                                                                                                                                                                                                                                                                                                                                                                                                                                                                                                                                                                                                                                                                                                                                                                                                                                                                                                                                                                                                                                                                                                                                                                                                                                                                                                                                                                                                                                                                                                                                                                                                                                                                                                                                                                                                 | 30         |
| let weight (kg)                                                                                                                                                                                                                                                                                                                                                                                                                                                                                                                                                                                                                                                                                                                                                                                                                                                                                                                                                                                                                                                                                                                                                                                                                                                                                                                                                                                                                                                                                                                                                                                                                                                                                                                                                                                                                                                                                                                                                                                                                                                                                                                | 560        |
| 5 ( 5)                                                                                                                                                                                                                                                                                                                                                                                                                                                                                                                                                                                                                                                                                                                                                                                                                                                                                                                                                                                                                                                                                                                                                                                                                                                                                                                                                                                                                                                                                                                                                                                                                                                                                                                                                                                                                                                                                                                                                                                                                                                                                                                         | 490        |
| Automatic programmes                                                                                                                                                                                                                                                                                                                                                                                                                                                                                                                                                                                                                                                                                                                                                                                                                                                                                                                                                                                                                                                                                                                                                                                                                                                                                                                                                                                                                                                                                                                                                                                                                                                                                                                                                                                                                                                                                                                                                                                                                                                                                                           | 13.3       |
| ı                                                                                                                                                                                                                                                                                                                                                                                                                                                                                                                                                                                                                                                                                                                                                                                                                                                                                                                                                                                                                                                                                                                                                                                                                                                                                                                                                                                                                                                                                                                                                                                                                                                                                                                                                                                                                                                                                                                                                                                                                                                                                                                              | No         |