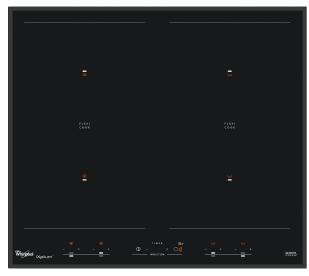

| TECHNICAL FEA           | ATURES   |
|-------------------------|----------|
| Power on indicator      | Yes      |
| Number of indicators    | 4        |
| Type of regulation      | Inductor |
| Type of lid             | Without  |
| Residual heat indicator | Separate |
| Main on/off switch      | Yes      |
| Safety device           | -        |
| Timer                   | Yes      |

| PERFORMANCES |          |
|--------------|----------|
| Energy input | Electric |