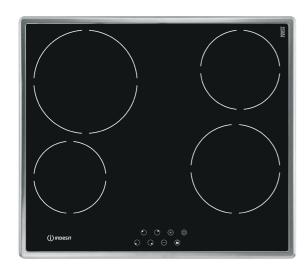

## **VRB 640 X**

12NC: F083887

GTIN (EAN) code: 8007842838879

| MAIN FEATURES                         |               |
|---------------------------------------|---------------|
| Product group                         | Hob           |
| Construction type                     | Built-in      |
| Type of control                       | Electronic    |
| Type of control settings              | Touch-control |
| Number of gas burners                 | 0             |
| Number of electric cooking zones      | 4             |
| Number of electric plates             | 0             |
| Number of radiant plates              | 4             |
| Number of halogen plates              | 0             |
| Number of induction plates            | 0             |
| Number of electric warming zones      | 0             |
| Location of control panel             | Front         |
| Basic surface material                | Ceramic Glass |
| Main colour of product                | Inox          |
| Electrical connection rating (W)      | 6700          |
| Gas connection rating (W)             | 0             |
| Current (A)                           | 29,1          |
| Voltage (V)                           | 220-230       |
| Frequency (Hz)                        | 50/60         |
| Length of Electrical Supply Cord (cm) | 100           |
| Plug type                             | No            |
| Gas connection                        | N/A           |
| Width of the product                  | 574           |
| Height of the product                 | 48            |
| Depth of the product                  | 504           |
| Minimum niche height                  | 0             |
| Minimum niche width                   | 560           |
| Niche depth                           | 490           |
| Net weight (kg)                       | 8.5           |
| Automatic programmes                  | No            |
|                                       |               |