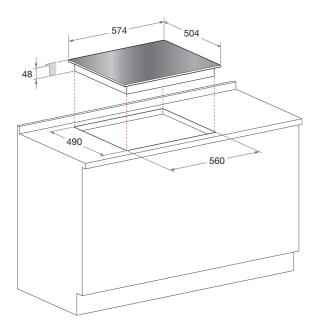

## **VRB 640 X**

12NC: F083887

GTIN (EAN) code: 8007842838879

| MAIN FEATURES                         |               |
|---------------------------------------|---------------|
| Product group                         | Hob           |
| Construction type                     | Built-in      |
| Type of control                       | Electronic    |
| Type of control settings              | Touch-control |
| Number of gas burners                 | 0             |
| Number of electric cooking zones      | 4             |
| Number of electric plates             | 0             |
| Number of radiant plates              | 4             |
| Number of halogen plates              | 0             |
| Number of induction plates            | 0             |
| Number of electric warming zones      | 0             |
| Location of control panel             | Front         |
| Basic surface material                | Ceramic Glass |
| Main colour of product                | Inox          |
| Electrical connection rating (W)      | 6700          |
| Gas connection rating (W)             | 0             |
| Current (A)                           | 29,1          |
| Voltage (V)                           | 220-230       |
| Frequency (Hz)                        | 50/60         |
| Length of Electrical Supply Cord (cm) | 100           |
| Plug type                             | No            |
| Gas connection                        | N/A           |
| Width of the product                  | 574           |
| Height of the product                 | 48            |
| Depth of the product                  | 504           |
| Minimum niche height                  | 0             |
| Minimum niche width                   | 560           |
| Niche depth                           | 490           |
| Net weight (kg)                       | 8.5           |
| Automatic programmes                  | No            |
|                                       |               |