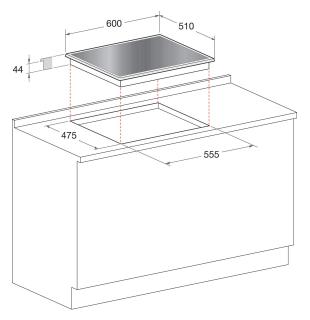

## 

| Product group                         | Hob        |
|---------------------------------------|------------|
| Construction type                     | Built-in   |
| Type of control                       | Mechanical |
| Type of control settings              | Knob       |
| Number of gas burners                 | 4          |
| Number of electric cooking zones      | 0          |
| Number of electric plates             | 0          |
| Number of radiant plates              | 0          |
| Number of halogen plates              | 0          |
| Number of induction plates            | 0          |
| Number of electric warming zones      | 0          |
| Location of control panel             | Front      |
| Basic surface material                | Glass      |
| Main colour of product                | Black      |
| Electrical connection rating (W)      | 0          |
| Gas connection rating (W)             | 7300       |
| Gas type                              | Methane    |
| Current (A)                           | -          |
| Voltage (V)                           | 220-240    |
| Frequency (Hz)                        | 50/60      |
| Length of Electrical Supply Cord (cm) | 100        |
| Plug type                             | UK         |
| Gas connection                        | N/A        |
| Width of the product                  | 600        |
| Height of the product                 | 43         |
| Depth of the product                  | 510        |
| Minimum niche height                  | 0          |
| Minimum niche width                   | 555        |
| Niche depth                           | 475        |
| Net weight (kg)                       | 17         |
| Automatic programmes                  | No         |