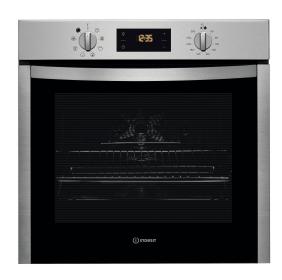

## **IFW 5544 IX**

12NC: F102897

GTIN (EAN) code: 8050147028971

| MAIN FEATURES                         |             |  |
|---------------------------------------|-------------|--|
| Product group                         | 0ven        |  |
| Commercial code                       | IFW 5544 IX |  |
| Main colour of product                | Inox        |  |
| Construction type                     | Built-in    |  |
| Type of control                       | Electronic  |  |
| Type of control settings              | -           |  |
| Are any hobs controls integrated?     | No          |  |
| Which kind of hobs can be controlled? | -           |  |
| Automatic programmes                  | Yes         |  |
| Current (A)                           | 13          |  |
| Voltage (V)                           | 220-240     |  |
| Frequency (Hz)                        | 50/60       |  |
| Length of Electrical Supply Cord (cm) | 100         |  |
| Plug type                             | No          |  |
| Depth with open door 90 degree (mm)   | -           |  |
| Height of the product                 | 595         |  |
| Width of the product                  | 595         |  |
| Depth of the product                  | 551         |  |
| Minimum niche height                  | 0           |  |
| Minimum niche width                   | 0           |  |
| Niche depth                           | 0           |  |
| Net weight (kg)                       | 26          |  |
| Usable volume (of cavity)             | 71          |  |
| Integrated Cleaning system            | No          |  |
| Grids of the cavity                   | 1           |  |
| Trays                                 | 1           |  |