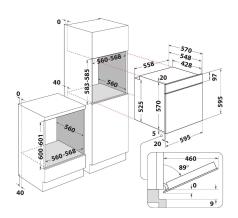

## **IFW 5544 IX**

12NC: F102897

GTIN (EAN) code: 8050147028971

| MAIN FEATURES                         |             |  |
|---------------------------------------|-------------|--|
| Product group                         | 0ven        |  |
| Commercial code                       | IFW 5544 IX |  |
| Main colour of product                | Inox        |  |
| Construction type                     | Built-in    |  |
| Type of control                       | Electronic  |  |
| Type of control settings              | -           |  |
| Are any hobs controls integrated?     | No          |  |
| Which kind of hobs can be controlled? | -           |  |
| Automatic programmes                  | Yes         |  |
| Current (A)                           | 13          |  |
| Voltage (V)                           | 220-240     |  |
| Frequency (Hz)                        | 50/60       |  |
| Length of Electrical Supply Cord (cm) | 100         |  |
| Plug type                             | No          |  |
| Depth with open door 90 degree (mm)   | -           |  |
| Height of the product                 | 595         |  |
| Width of the product                  | 595         |  |
| Depth of the product                  | 551         |  |
| Minimum niche height                  | 0           |  |
| Minimum niche width                   | 0           |  |
| Niche depth                           | 0           |  |
| Net weight (kg)                       | 26          |  |
| Usable volume (of cavity)             | 71          |  |
| Integrated Cleaning system            | No          |  |
| Grids of the cavity                   | 1           |  |
| Trays                                 | 1           |  |