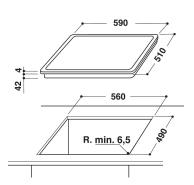

## HR 605 B H

12NC: F104322

GTIN (EAN) code: 5054645043224

| MAIN FEATURES                         |               |
|---------------------------------------|---------------|
| Product group                         | Hob           |
| Construction type                     | Built-in      |
| Type of control                       | Electronic    |
| Type of control settings              | -             |
| Number of gas burners                 | 0             |
| Number of electric cooking zones      | 4             |
| Number of electric plates             | 0             |
| Number of radiant plates              | 4             |
| Number of halogen plates              | 0             |
| Number of induction plates            | 0             |
| Number of electric warming zones      | 0             |
| Location of control panel             | Front         |
| Basic surface material                | Ceramic Glass |
| Main colour of product                | Black         |
| Electrical connection rating (W)      | 6200          |
| Gas connection rating (W)             | 0             |
| Gas type                              | N/A           |
| Current (A)                           | 27            |
| Voltage (V)                           | 230           |
| Frequency (Hz)                        | 50/60         |
| Length of Electrical Supply Cord (cm) | 0             |
| Plug type                             | No            |
| Gas connection                        | N/A           |
| Width of the product                  | 580           |
| Height of the product                 | 46            |
| Depth of the product                  | 510           |
| Minimum niche height                  | 42            |
| Minimum niche width                   | 560           |
| Niche depth                           | 490           |
| Net weight (kg)                       | 7.1           |
| Automatic programmes                  | No            |