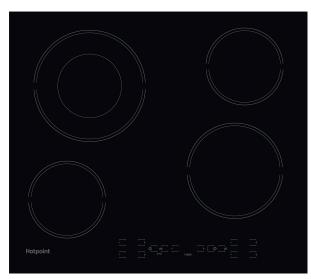

## HR 605 B H

12NC: F104322

GTIN (EAN) code: 5054645043224

| MAIN FEATURES                         |               |
|---------------------------------------|---------------|
| Product group                         | Hob           |
| Construction type                     | Built-in      |
| Type of control                       | Electronic    |
| Type of control settings              | -             |
| Number of gas burners                 | 0             |
| Number of electric cooking zones      | 4             |
| Number of electric plates             | 0             |
| Number of radiant plates              | 4             |
| Number of halogen plates              | 0             |
| Number of induction plates            | 0             |
| Number of electric warming zones      | 0             |
| Location of control panel             | Front         |
| Basic surface material                | Ceramic Glass |
| Main colour of product                | Black         |
| Electrical connection rating (W)      | 6200          |
| Gas connection rating (W)             | 0             |
| Gas type                              | N/A           |
| Current (A)                           | 27            |
| Voltage (V)                           | 230           |
| Frequency (Hz)                        | 50/60         |
| Length of Electrical Supply Cord (cm) | 0             |
| Plug type                             | No            |
| Gas connection                        | N/A           |
| Width of the product                  | 580           |
| Height of the product                 | 46            |
| Depth of the product                  | 510           |
| Minimum niche height                  | 42            |
| Minimum niche width                   | 560           |
| Niche depth                           | 490           |
| Net weight (kg)                       | 7.1           |
| Automatic programmes                  | No            |