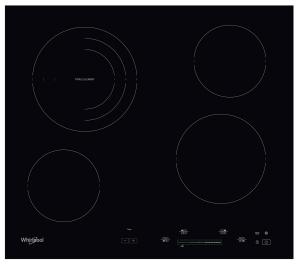

## **AKT 8900 BA**

12NC: 859991552910 GTIN (EAN) code: 8003437233319

| MAIN FEATURES                         |                |
|---------------------------------------|----------------|
| Product group                         | Hob            |
| Construction type                     | Built-in       |
| Type of control                       | Electronic     |
| Type of control settings              | -              |
| Number of gas burners                 | 0              |
| Number of electric cooking zones      | 4              |
| Number of electric plates             | 0              |
| Number of radiant plates              | 4              |
| Number of halogen plates              | 0              |
| Number of induction plates            | 0              |
| Number of electric warming zones      | 0              |
| Location of control panel             | Front          |
| Basic surface material                | Glass          |
| Main colour of product                | Черен          |
| Electrical connection rating (W)      | 5800           |
| Gas connection rating (W)             | 0              |
| Gas type                              | N/A            |
| Current (A)                           | 25             |
| Voltage (V)                           | 220-240/380-41 |
| Frequency (Hz)                        | 50/60          |
| Length of Electrical Supply Cord (cm) | 0              |
| Plug type                             | No             |
| Gas connection                        | N/A            |
| Width of the product                  | 580            |
| Height of the product                 | 46             |
| Depth of the product                  | 510            |
| Minimum niche height                  | 46             |
| Minimum niche width                   | 560            |
| Niche depth                           | 490            |
| Net weight (kg)                       | 7.5            |
| Automatic programmes                  | No             |

| TECHNICAL FEATURES      |          |
|-------------------------|----------|
| Power on indicator      | Yes      |
| Number of indicators    | 4        |
| Type of regulation      | Radiant  |
| Type of lid             | Without  |
| Residual heat indicator | Separate |
| Main on/off switch      | Yes      |
| Safety device           | -        |
| Timer                   | Yes      |