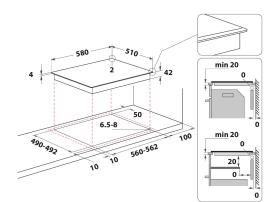

## **AKT 8900 BA**

12NC: 859991552910 GTIN (EAN) code: 8003437233319

| MAIN FEATURES                         |                |
|---------------------------------------|----------------|
| Product group                         | Hob            |
| Construction type                     | Built-in       |
| Type of control                       | Electronic     |
| Type of control settings              | -              |
| Number of gas burners                 | 0              |
| Number of electric cooking zones      | 4              |
| Number of electric plates             | 0              |
| Number of radiant plates              | 4              |
| Number of halogen plates              | 0              |
| Number of induction plates            | 0              |
| Number of electric warming zones      | 0              |
| Location of control panel             | Front          |
| Basic surface material                | Glass          |
| Main colour of product                | Черен          |
| Electrical connection rating (W)      | 5800           |
| Gas connection rating (W)             | 0              |
| Gas type                              | N/A            |
| Current (A)                           | 25             |
| Voltage (V)                           | 220-240/380-41 |
| Frequency (Hz)                        | 50/60          |
| Length of Electrical Supply Cord (cm) | 0              |
| Plug type                             | No             |
| Gas connection                        | N/A            |
| Width of the product                  | 580            |
| Height of the product                 | 46             |
| Depth of the product                  | 510            |
| Minimum niche height                  | 46             |
| Minimum niche width                   | 560            |
| Niche depth                           | 490            |
| Net weight (kg)                       | 7.5            |
| Automatic programmes                  | No             |