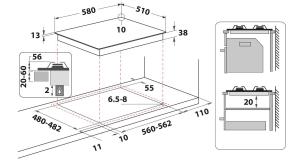

## PPH 60P F IX UK

12NC: F163545 GTIN (EAN) code: 5054645635450

| MAIN FEATURES                         |            |
|---------------------------------------|------------|
| Product group                         | Hob        |
| Construction type                     | Built-in   |
| Type of control                       | Mechanical |
| Type of control settings              | Knob       |
| Number of gas burners                 | 4          |
| Number of electric cooking zones      | 0          |
| Number of electric plates             | 0          |
| Number of radiant plates              | 0          |
| Number of halogen plates              | 0          |
| Number of induction plates            | 0          |
| Number of electric warming zones      | 0          |
| Location of control panel             | Front      |
| Basic surface material                | Inox       |
| Main colour of product                | Inox       |
| Electrical connection rating (W)      | 0          |
| Gas connection rating (W)             | 7800       |
| Gas type                              | Methane    |
| Current (A)                           | 0          |
| Voltage (V)                           | 220-230    |
| Frequency (Hz)                        | 50/60      |
| Length of Electrical Supply Cord (cm) | 100        |
| Plug type                             | UK         |
| Gas connection                        | N/A        |
| Width of the product                  | 580        |
| Height of the product                 | 41         |
| Depth of the product                  | 510        |
| Minimum niche height                  | 20         |
| Minimum niche width                   | 560        |
| Niche depth                           | 480        |
| Net weight (kg)                       | 7.1        |
| Automatic programmes                  | No         |