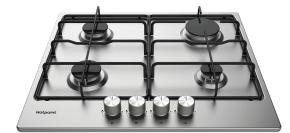

## PPH 60P F IX UK

12NC: F163545 GTIN (EAN) code: 5054645635450

| MAIN FEATURES                         |            |
|---------------------------------------|------------|
| Product group                         | Hob        |
| Construction type                     | Built-in   |
| Type of control                       | Mechanical |
| Type of control settings              | Knob       |
| Number of gas burners                 | 4          |
| Number of electric cooking zones      | 0          |
| Number of electric plates             | 0          |
| Number of radiant plates              | 0          |
| Number of halogen plates              | 0          |
| Number of induction plates            | 0          |
| Number of electric warming zones      | 0          |
| Location of control panel             | Front      |
| Basic surface material                | Inox       |
| Main colour of product                | Inox       |
| Electrical connection rating (W)      | 0          |
| Gas connection rating (W)             | 7800       |
| Gas type                              | Methane    |
| Current (A)                           | 0          |
| Voltage (V)                           | 220-230    |
| Frequency (Hz)                        | 50/60      |
| Length of Electrical Supply Cord (cm) | 100        |
| Plug type                             | UK         |
| Gas connection                        | N/A        |
| Width of the product                  | 580        |
| Height of the product                 | 41         |
| Depth of the product                  | 510        |
| Minimum niche height                  | 20         |
| Minimum niche width                   | 560        |
| Niche depth                           | 480        |
| Net weight (kg)                       | 7.1        |
| Automatic programmes                  | No         |