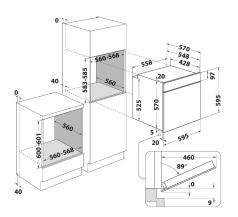

## IFW 6530 IX 12NC: F102745 GTIN (EAN) code: 8050147027455

| MAIN FEATURES                         |             |
|---------------------------------------|-------------|
| Product group                         | Oven        |
| Commercial code                       | IFW 6530 IX |
| Main colour of product                | Инокс       |
| Construction type                     | Built-in    |
| Type of control                       | Mechanical  |
| Type of control settings              | -           |
| Are any hobs controls integrated?     | No          |
| Which kind of hobs can be controlled? | -           |
| Automatic programmes                  | Yes         |
| Current (A)                           | 13          |
| Voltage (V)                           | 220-240     |
| Frequency (Hz)                        | 50/60       |
| Length of Electrical Supply Cord (cm) | 100         |
| Plug type                             | No          |
| Depth with open door 90 degree (mm)   | -           |
| Height of the product                 | 595         |
| Width of the product                  | 595         |
| Depth of the product                  | 551         |
| Minimum niche height                  | 0           |
| Minimum niche width                   | 0           |
| Niche depth                           | 0           |
| Net weight (kg)                       | 26          |
| Usable volume (of cavity)             | 66          |
| Integrated Cleaning system            | No          |
| Grids of the cavity                   | 1           |
| Trays                                 | 1           |