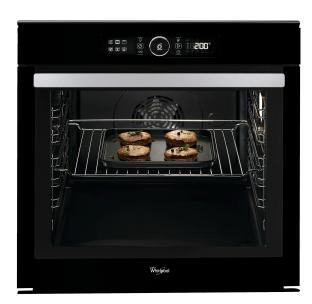

## **AKZM 8420 NB**

12NC: 852584201120

GTIN (EAN) code: 8003437832956

SENSING THE DIFFERENCE

| MAIN FEATURES                         |              |
|---------------------------------------|--------------|
| Product group                         | Pećnica      |
| Commercial code                       | AKZM 8420 NB |
| Main colour of product                | Crna         |
| Construction type                     | Ugradbeni    |
| Type of control                       | Electronic   |
| Type of control settings              | -            |
| Brončana                              | Ne           |
| Which kind of hobs can be controlled? | -            |
| Automatic programmes                  | Yes          |
| Current (A)                           | 16           |
| Voltage (V)                           | 220-240      |
| Frequency (Hz)                        | 50/60        |
| Length of Electrical Supply Cord (cm) | 90           |
| Plug type                             | Ne           |
| Depth with open door 90 degree (mm)   | -            |
| Height of the product                 | 595          |
| Width of the product                  | 595          |
| Depth of the product                  | 564          |
| Minimum niche height                  | 0            |
| Minimum niche width                   | 0            |
| Niche depth                           | 0            |
| Net weight (kg)                       | 35.5         |
| Usable volume (of cavity)             | 73           |
| Integrated Cleaning system            | Hydrolytic   |
| Grids of the cavity                   | 1            |
| Trays                                 | 2            |