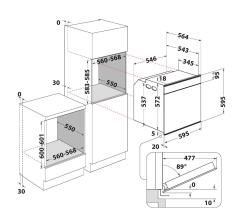

## **AKZM 8420 NB**

12NC: 852584201120

GTIN (EAN) code: 8003437832956

SENSING THE DIFFERENCE

| MAIN FEATURES                         |              |
|---------------------------------------|--------------|
| Product group                         | Pećnica      |
| Commercial code                       | AKZM 8420 NB |
| Main colour of product                | Crna         |
| Construction type                     | Ugradbeni    |
| Type of control                       | Electronic   |
| Type of control settings              | -            |
| Brončana                              | Ne           |
| Which kind of hobs can be controlled? | -            |
| Automatic programmes                  | Yes          |
| Current (A)                           | 16           |
| Voltage (V)                           | 220-240      |
| Frequency (Hz)                        | 50/60        |
| Length of Electrical Supply Cord (cm) | 90           |
| Plug type                             | Ne           |
| Depth with open door 90 degree (mm)   | -            |
| Height of the product                 | 595          |
| Width of the product                  | 595          |
| Depth of the product                  | 564          |
| Minimum niche height                  | 0            |
| Minimum niche width                   | 0            |
| Niche depth                           | 0            |
| Net weight (kg)                       | 35.5         |
| Usable volume (of cavity)             | 73           |
| Integrated Cleaning system            | Hydrolytic   |
| Grids of the cavity                   | 1            |
| Trays                                 | 2            |