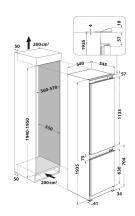

## **ART 98101**

12NC: 859991605790

GTIN (EAN) code: 8003437045936

| MAIN FEATURES                         |                |
|---------------------------------------|----------------|
| Product group                         | Fridge/freezer |
| rioduct group                         | combination    |
| Installation type                     | Built-in       |
| Type of control                       | Electronic     |
| Construction type                     | Built-in       |
| Main colour of product                | White          |
| Electrical connection rating (W)      | 140            |
| Current (A)                           | 16             |
| Voltage (V)                           | 220-240        |
| Frequency (Hz)                        | 50             |
| Number of compressors                 | 1              |
| Length of Electrical Supply Cord (cm) | 245            |
| Plug type                             | Schuko         |
| Total unit net capacity (l)           | 306            |
| Star Rating                           | 4              |
| Height of the product                 | 1935           |
| Width of the product                  | 540            |
| Depth of the product                  | 545            |
| Maximum adjustability feet            | 0              |
| Net weight (kg)                       | 55.2           |