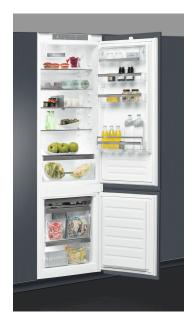

## **ART 98101**

12NC: 859991605790

GTIN (EAN) code: 8003437045936

| MAIN FEATURES                         |                |
|---------------------------------------|----------------|
| Product group                         | Fridge/freezer |
| rioduct group                         | combination    |
| Installation type                     | Built-in       |
| Type of control                       | Electronic     |
| Construction type                     | Built-in       |
| Main colour of product                | White          |
| Electrical connection rating (W)      | 140            |
| Current (A)                           | 16             |
| Voltage (V)                           | 220-240        |
| Frequency (Hz)                        | 50             |
| Number of compressors                 | 1              |
| Length of Electrical Supply Cord (cm) | 245            |
| Plug type                             | Schuko         |
| Total unit net capacity (l)           | 306            |
| Star Rating                           | 4              |
| Height of the product                 | 1935           |
| Width of the product                  | 540            |
| Depth of the product                  | 545            |
| Maximum adjustability feet            | 0              |
| Net weight (kg)                       | 55.2           |