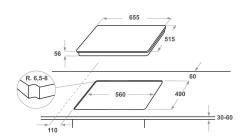

## KHID3 65510

12NC: 859991014430

GTIN (EAN) code: 8003437831874

| MAIN FEATURES                         |            |  |
|---------------------------------------|------------|--|
| Product group                         | Hob        |  |
| Construction type                     | Built-in   |  |
| Type of control                       | Electronic |  |
| Type of control settings              | -          |  |
| Number of gas burners                 | 0          |  |
| Number of electric cooking zones      | 3          |  |
| Number of electric plates             | 0          |  |
| Number of radiant plates              | 0          |  |
| Number of halogen plates              | 0          |  |
| Number of induction plates            | 3          |  |
| Number of electric warming zones      | 0          |  |
| Location of control panel             | Front      |  |
| Basic surface material                | Glass      |  |
| Main colour of product                | Black      |  |
| Electrical connection rating (W)      | 7000       |  |
| Gas connection rating (W)             | 0          |  |
| Current (A)                           | 30,4       |  |
| Voltage (V)                           | 230        |  |
| Frequency (Hz)                        | 50/60      |  |
| Length of Electrical Supply Cord (cm) | 120        |  |
| Plug type                             | No         |  |
| Gas connection                        | N/A        |  |
| Width of the product                  | 655        |  |
| Height of the product                 | 56         |  |
| Depth of the product                  | 515        |  |
| Minimum niche height                  | 30         |  |
| Minimum niche width                   | 560        |  |
| Niche depth                           | 490        |  |
| Net weight (kg)                       | 13.5       |  |
| Automatic programmes                  | Yes        |  |