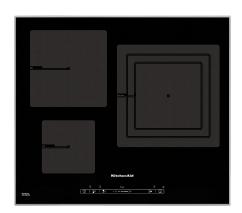

## KHID3 65510

12NC: 859991014430

GTIN (EAN) code: 8003437831874

| MAIN FEATURES                         |            |  |
|---------------------------------------|------------|--|
| Product group                         | Hob        |  |
| Construction type                     | Built-in   |  |
| Type of control                       | Electronic |  |
| Type of control settings              | -          |  |
| Number of gas burners                 | 0          |  |
| Number of electric cooking zones      | 3          |  |
| Number of electric plates             | 0          |  |
| Number of radiant plates              | 0          |  |
| Number of halogen plates              | 0          |  |
| Number of induction plates            | 3          |  |
| Number of electric warming zones      | 0          |  |
| Location of control panel             | Front      |  |
| Basic surface material                | Glass      |  |
| Main colour of product                | Black      |  |
| Electrical connection rating (W)      | 7000       |  |
| Gas connection rating (W)             | 0          |  |
| Current (A)                           | 30,4       |  |
| Voltage (V)                           | 230        |  |
| Frequency (Hz)                        | 50/60      |  |
| Length of Electrical Supply Cord (cm) | 120        |  |
| Plug type                             | No         |  |
| Gas connection                        | N/A        |  |
| Width of the product                  | 655        |  |
| Height of the product                 | 56         |  |
| Depth of the product                  | 515        |  |
| Minimum niche height                  | 30         |  |
| Minimum niche width                   | 560        |  |
| Niche depth                           | 490        |  |
| Net weight (kg)                       | 13.5       |  |
| Automatic programmes                  | Yes        |  |

| TECHNICAL FEATURES      |          |  |
|-------------------------|----------|--|
| Power on indicator      | Yes      |  |
| Number of indicators    | 3        |  |
| Type of regulation      | Inductor |  |
| Type of lid             | Without  |  |
| Residual heat indicator | Separate |  |
| Main on/off switch      | Yes      |  |
| Safety device           | -        |  |
| Timer                   | Yes      |  |