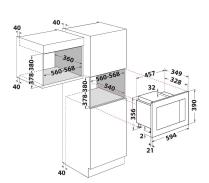

## MF20G IX H

12NC: F159162

GTIN (EAN) code: 5054645591626

| MAIN FEATURES                         |                   |
|---------------------------------------|-------------------|
| Product group                         | Microwave         |
| Commercial code                       | MF20G IX H        |
| Main colour of product                | Inox              |
| Type of micro-wave oven               | MW+Grill function |
| Construction type                     | Built-in          |
| Type of control                       | Electronic        |
| Type of control settings              | Digit             |
| Additional cooking method Grill       | Yes               |
| Crisp                                 | No                |
| Steam                                 | No                |
| Additional cooking method Fan cooking | No                |
| Clock                                 | Yes               |
| Automatic programmes                  | Yes               |
| Height of the product                 | 390               |
| Width of the product                  | 594               |
| Depth of the product                  | 349               |
| Minimum niche height                  | 378               |
| Minimum niche width                   | 560               |
| Niche depth                           | 360               |
| Net weight (kg)                       | 15.95             |
| Cavity capacity (l)                   | 20                |
| Turntable                             | Yes               |
| Turntable diameter (mm)               | 245               |
| Integrated Cleaning system            | No                |