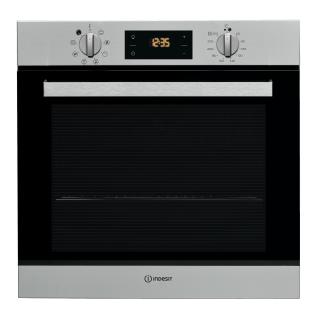

## **IFW 6540 P IX**

12NC: F102833

GTIN (EAN) code: 8050147028339

| MAIN FEATURES                         |               |
|---------------------------------------|---------------|
| Product group                         | 0ven          |
| Commercial code                       | IFW 6540 P IX |
| Main colour of product                | Inox          |
| Construction type                     | Built-in      |
| Type of control                       | Electronic    |
| Type of control settings              | -             |
| Are any hobs controls integrated?     | No            |
| Which kind of hobs can be controlled? | -             |
| Automatic programmes                  | Yes           |
| Current (A)                           | 16            |
| Voltage (V)                           | 220-240       |
| Frequency (Hz)                        | 50/60         |
| Length of Electrical Supply Cord (cm) | 100           |
| Plug type                             | No            |
| Depth with open door 90 degree (mm)   | -             |
| Height of the product                 | 595           |
| Width of the product                  | 595           |
| Depth of the product                  | 551           |
| Minimum niche height                  | 0             |
| Minimum niche width                   | 0             |
| Niche depth                           | 0             |
| Net weight (kg)                       | 25            |
| Usable volume (of cavity)             | 66            |
| Integrated Cleaning system            | Pyrolytic     |
| Grids of the cavity                   | 1             |
| Trays                                 | 1             |