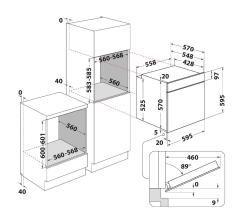

## **IFW 6540 P IX**

12NC: F102833

GTIN (EAN) code: 8050147028339

| MAIN FEATURES                         |               |
|---------------------------------------|---------------|
| Product group                         | 0ven          |
| Commercial code                       | IFW 6540 P IX |
| Main colour of product                | Inox          |
| Construction type                     | Built-in      |
| Type of control                       | Electronic    |
| Type of control settings              | -             |
| Are any hobs controls integrated?     | No            |
| Which kind of hobs can be controlled? | -             |
| Automatic programmes                  | Yes           |
| Current (A)                           | 16            |
| Voltage (V)                           | 220-240       |
| Frequency (Hz)                        | 50/60         |
| Length of Electrical Supply Cord (cm) | 100           |
| Plug type                             | No            |
| Depth with open door 90 degree (mm)   | -             |
| Height of the product                 | 595           |
| Width of the product                  | 595           |
| Depth of the product                  | 551           |
| Minimum niche height                  | 0             |
| Minimum niche width                   | 0             |
| Niche depth                           | 0             |
| Net weight (kg)                       | 25            |
| Usable volume (of cavity)             | 66            |
| Integrated Cleaning system            | Pyrolytic     |
| Grids of the cavity                   | 1             |
| Trays                                 | 1             |