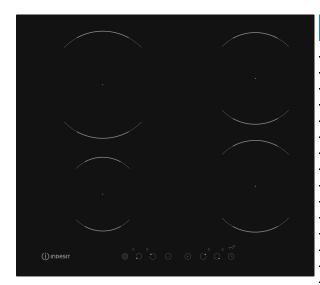

## **VIA 640 0 C**

12NC: F104097

GTIN (EAN) code: 8050147040973

| MAIN FEATURES                         |               |
|---------------------------------------|---------------|
| Product group                         | Hob           |
| Construction type                     | Built-in      |
| Type of control                       | Electronic    |
| Type of control settings              | -             |
| Number of gas burners                 | 0             |
| Number of electric cooking zones      | 4             |
| Number of electric plates             | 0             |
| Number of radiant plates              | 0             |
| Number of halogen plates              | 0             |
| Number of induction plates            | 4             |
| Number of electric warming zones      | 0             |
| Location of control panel             | Front         |
| Basic surface material                | Ceramic Glass |
| Main colour of product                | Black         |
| Electrical connection rating (W)      | 7200          |
| Gas connection rating (W)             | 0             |
| Current (A)                           | 31,3          |
| Voltage (V)                           | 230           |
| Frequency (Hz)                        | 50/60         |
| Length of Electrical Supply Cord (cm) | 120           |
| Plug type                             | No            |
| Gas connection                        | N/A           |
| Width of the product                  | 580           |
| Height of the product                 | 58            |
| Depth of the product                  | 510           |
| Minimum niche height                  | 30            |
| Minimum niche width                   | 560           |
| Niche depth                           | 490           |
| Net weight (kg)                       | 8             |
| Automatic programmes                  | No            |
|                                       |               |