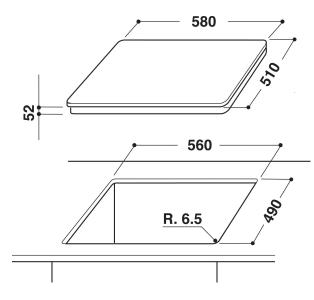

## **VIA 640 0 C**

12NC: F104097

GTIN (EAN) code: 8050147040973

| MAIN FEATURES                         |               |
|---------------------------------------|---------------|
| Product group                         | Hob           |
| Construction type                     | Built-in      |
| Type of control                       | Electronic    |
| Type of control settings              | -             |
| Number of gas burners                 | 0             |
| Number of electric cooking zones      | 4             |
| Number of electric plates             | 0             |
| Number of radiant plates              | 0             |
| Number of halogen plates              | 0             |
| Number of induction plates            | 4             |
| Number of electric warming zones      | 0             |
| Location of control panel             | Front         |
| Basic surface material                | Ceramic Glass |
| Main colour of product                | Black         |
| Electrical connection rating (W)      | 7200          |
| Gas connection rating (W)             | 0             |
| Current (A)                           | 31,3          |
| Voltage (V)                           | 230           |
| Frequency (Hz)                        | 50/60         |
| Length of Electrical Supply Cord (cm) | 120           |
| Plug type                             | No            |
| Gas connection                        | N/A           |
| Width of the product                  | 580           |
| Height of the product                 | 58            |
| Depth of the product                  | 510           |
| Minimum niche height                  | 30            |
| Minimum niche width                   | 560           |
| Niche depth                           | 490           |
| Net weight (kg)                       | 8             |
| Automatic programmes                  | No            |
|                                       |               |