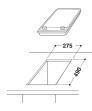

## AKT 360/IX 12NC: 859436001000 GTIN (EAN) code: 8003437819247

| MAIN FEATURES                         |                  |
|---------------------------------------|------------------|
| Product group                         | Ploča za kuhanje |
| Construction type                     | Ugradbeni        |
| Type of control                       | Mechanical       |
| Type of control settings              | -                |
| Number of gas burners                 | 0                |
| Number of electric cooking zones      | 2                |
| Number of electric plates             | 2                |
| Number of radiant plates              | 0                |
| Number of halogen plates              | 0                |
| Number of induction plates            | 0                |
| Number of electric warming zones      | 0                |
| Location of control panel             | Front            |
| Basic surface material                | Glass            |
| Main colour of product                | Crna             |
| Electrical connection rating (W)      | 3500             |
| Gas connection rating (W)             | 0                |
| Gas type                              | -                |
| Current (A)                           | -                |
| Voltage (V)                           | 230              |
| Frequency (Hz)                        | 50               |
| Length of Electrical Supply Cord (cm) | -                |
| Plug type                             | Ne               |
| Gas connection                        | -                |
| Width of the product                  | 288              |
| Height of the product                 | 52               |
| Depth of the product                  | 510              |
| Minimum niche height                  | 52               |
| Minimum niche width                   | 275              |
| Niche depth                           | 490              |
| Net weight (kg)                       | 5.6              |
| Automatic programmes                  | Ne               |