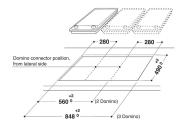

## AKT 360/IX 12NC: 859436001000 GTIN (EAN) code: 8003437819247

| MAIN FEATURES                         |                  |
|---------------------------------------|------------------|
| Product group                         | Ploča za kuhanje |
| Construction type                     | Ugradbeni        |
| Type of control                       | Mechanical       |
| Type of control settings              | -                |
| Number of gas burners                 | 0                |
| Number of electric cooking zones      | 2                |
| Number of electric plates             | 2                |
| Number of radiant plates              | 0                |
| Number of halogen plates              | 0                |
| Number of induction plates            | 0                |
| Number of electric warming zones      | 0                |
| Location of control panel             | Front            |
| Basic surface material                | Glass            |
| Main colour of product                | Crna             |
| Electrical connection rating (W)      | 3500             |
| Gas connection rating (W)             | 0                |
| Gas type                              | -                |
| Current (A)                           | -                |
| Voltage (V)                           | 230              |
| Frequency (Hz)                        | 50               |
| Length of Electrical Supply Cord (cm) | -                |
| Plug type                             | Ne               |
| Gas connection                        | -                |
| Width of the product                  | 288              |
| Height of the product                 | 52               |
| Depth of the product                  | 510              |
| Minimum niche height                  | 52               |
| Minimum niche width                   | 275              |
| Niche depth                           | 490              |
| Net weight (kg)                       | 5.6              |
| Automatic programmes                  | Ne               |