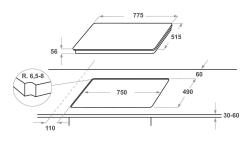

## **KHIMS 47700**

12NC: 859991548780

GTIN (EAN) code: 8003437232404

| MAIN FEATURES                         |                |
|---------------------------------------|----------------|
| Product group                         | Hob            |
| Construction type                     | Built-in       |
| Type of control                       | Electronic     |
| Type of control settings              | -              |
| Number of gas burners                 | 0              |
| Number of electric cooking zones      | 4              |
| Number of electric plates             | 0              |
| Number of radiant plates              | 0              |
| Number of halogen plates              | 0              |
| Number of induction plates            | 6              |
| Number of electric warming zones      | 0              |
| Location of control panel             | Front          |
| Basic surface material                | Glass Ixellium |
| Main colour of product                | Black          |
| Electrical connection rating (W)      | 7200           |
| Gas connection rating (W)             | 0              |
| Current (A)                           | 31,3           |
| Voltage (V)                           | 230            |
| Frequency (Hz)                        | 50/60          |
| Length of Electrical Supply Cord (cm) | 150            |
| Plug type                             | No             |
| Gas connection                        | N/A            |
| Width of the product                  | 775            |
| Height of the product                 | 56             |
| Depth of the product                  | 515            |
| Minimum niche height                  | 30             |
| Minimum niche width                   | 750            |
| Niche depth                           | 490            |
| Net weight (kg)                       | 13.4           |
| Automatic programmes                  | Yes            |