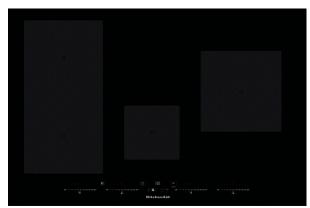

## **KHIMS 47700**

12NC: 859991548780

GTIN (EAN) code: 8003437232404

| MAIN FEATURES                         |                |
|---------------------------------------|----------------|
| Product group                         | Hob            |
| Construction type                     | Built-in       |
| Type of control                       | Electronic     |
| Type of control settings              | -              |
| Number of gas burners                 | 0              |
| Number of electric cooking zones      | 4              |
| Number of electric plates             | 0              |
| Number of radiant plates              | 0              |
| Number of halogen plates              | 0              |
| Number of induction plates            | 6              |
| Number of electric warming zones      | 0              |
| Location of control panel             | Front          |
| Basic surface material                | Glass Ixellium |
| Main colour of product                | Black          |
| Electrical connection rating (W)      | 7200           |
| Gas connection rating (W)             | 0              |
| Current (A)                           | 31,3           |
| Voltage (V)                           | 230            |
| Frequency (Hz)                        | 50/60          |
| Length of Electrical Supply Cord (cm) | 150            |
| Plug type                             | No             |
| Gas connection                        | N/A            |
| Width of the product                  | 775            |
| Height of the product                 | 56             |
| Depth of the product                  | 515            |
| Minimum niche height                  | 30             |
| Minimum niche width                   | 750            |
| Niche depth                           | 490            |
| Net weight (kg)                       | 13.4           |
| Automatic programmes                  | Yes            |