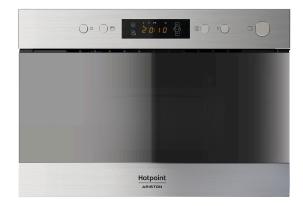

## **MN 212 IX HA** 12NC: F096678

GTIN (EAN) code: 8007842966787

| MAIN FEATURES                         |                 |
|---------------------------------------|-----------------|
| Product group                         | Microwave       |
| Commercial code                       | MN 212 IX HA    |
| Main colour of product                | Stainless steel |
| Type of micro-wave oven               | MW only         |
| Construction type                     | Built-in        |
| Type of control                       | Electronic      |
| Type of control settings              | LED             |
| Additional cooking method Grill       | No              |
| Хрупкаво                              | No              |
| Steam                                 | Yes             |
| Additional cooking method Fan cooking | No              |
| Clock                                 | Yes             |
| Automatic programmes                  | No              |
| Height of the product                 | 382             |
| Width of the product                  | 595             |
| Depth of the product                  | 320             |
| Minimum niche height                  | 360             |
| Minimum niche width                   | 556             |
| Niche depth                           | 300             |
| Net weight (kg)                       | 21              |
| Cavity capacity (l)                   | 22              |
| Turntable                             | Yes             |
| Turntable diameter (mm)               | 250             |
| Integrated Cleaning system            | No              |