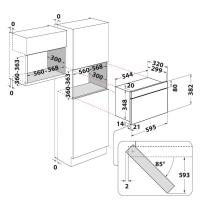

## **MN 212 IX HA** 12NC: F096678

GTIN (EAN) code: 8007842966787

| MAIN FEATURES                         |                 |
|---------------------------------------|-----------------|
| Product group                         | Microwave       |
| Commercial code                       | MN 212 IX HA    |
| Main colour of product                | Stainless steel |
| Type of micro-wave oven               | MW only         |
| Construction type                     | Built-in        |
| Type of control                       | Electronic      |
| Type of control settings              | LED             |
| Additional cooking method Grill       | No              |
| Хрупкаво                              | No              |
| Steam                                 | Yes             |
| Additional cooking method Fan cooking | No              |
| Clock                                 | Yes             |
| Automatic programmes                  | No              |
| Height of the product                 | 382             |
| Width of the product                  | 595             |
| Depth of the product                  | 320             |
| Minimum niche height                  | 360             |
| Minimum niche width                   | 556             |
| Niche depth                           | 300             |
| Net weight (kg)                       | 21              |
| Cavity capacity (l)                   | 22              |
| Turntable                             | Yes             |
| Turntable diameter (mm)               | 250             |
| Integrated Cleaning system            | No              |