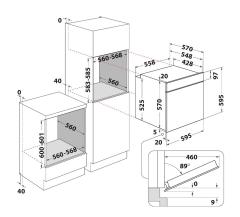

## **OAS KP8V1SW IX**

12NC: 859991639200

GTIN (EAN) code: 8003437939112

| Product group  Commercial code  Main colour of product | Oven OAS KP8V1SW IX Инокс Built-in |
|--------------------------------------------------------|------------------------------------|
|                                                        | Инокс<br>Built-in                  |
| Main colour of product                                 | Built-in                           |
| Main cotour or product                                 |                                    |
| Construction type                                      |                                    |
| Type of control                                        | Electronic                         |
| Type of control settings                               | -                                  |
| Are any hobs controls integrated?                      | No                                 |
| Which kind of hobs can be controlled?                  | -                                  |
| Automatic programmes                                   | Yes                                |
| Current (A)                                            | 16                                 |
| Voltage (V)                                            | 220-240                            |
| Frequency (Hz)                                         | 50/60                              |
| Length of Electrical Supply Cord (cm)                  | 100                                |
| Plug type                                              | No                                 |
| Depth with open door 90 degree (mm)                    | -                                  |
| Height of the product                                  | 595                                |
| Width of the product                                   | 595                                |
| Depth of the product                                   | 551                                |
| Minimum niche height                                   | 0                                  |
| Minimum niche width                                    | 0                                  |
| Niche depth                                            | 0                                  |
| Net weight (kg)                                        | 27.1                               |
| Usable volume (of cavity)                              | 71                                 |
| Integrated Cleaning system                             | Pyrolytic                          |
| Grids of the cavity                                    | 1                                  |
| Trays                                                  | 2                                  |