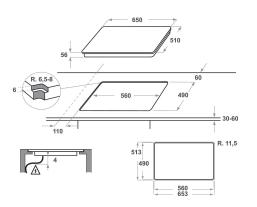

## **KHIMF 36500**

12NC: 859991548790

GTIN (EAN) code: 8003437232411

| MAIN FEATURES                         |            |  |
|---------------------------------------|------------|--|
| Product group                         | Hob        |  |
| Construction type                     | Built-in   |  |
| Type of control                       | Electronic |  |
| Type of control settings              | -          |  |
| Number of gas burners                 | 0          |  |
| Number of electric cooking zones      | 3          |  |
| Number of electric plates             | 0          |  |
| Number of radiant plates              | 0          |  |
| Number of halogen plates              | 0          |  |
| Number of induction plates            | 5          |  |
| Number of electric warming zones      | 0          |  |
| Location of control panel             | Front      |  |
| Basic surface material                | Glass      |  |
| Main colour of product                | Black      |  |
| Electrical connection rating (W)      | 7200       |  |
| Gas connection rating (W)             | 0          |  |
| Current (A)                           | 31,3       |  |
| Voltage (V)                           | 230        |  |
| Frequency (Hz)                        | 50/60      |  |
| Length of Electrical Supply Cord (cm) | 120        |  |
| Plug type                             | No         |  |
| Gas connection                        | N/A        |  |
| Width of the product                  | 650        |  |
| Height of the product                 | 56         |  |
| Depth of the product                  | 510        |  |
| Minimum niche height                  | 30         |  |
| Minimum niche width                   | 560        |  |
| Niche depth                           | 490        |  |
| Net weight (kg)                       | 11.3       |  |
| Automatic programmes                  | Yes        |  |