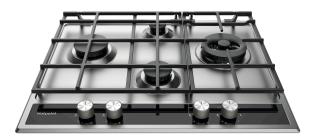

## PKLL 641 D2/IX/H

12NC: F100608

GTIN (EAN) code: 5054645006083

| MAIN FEATURES                         |                     |
|---------------------------------------|---------------------|
| Product group                         | Hob                 |
| Construction type                     | Built-in            |
| Type of control                       | Mechanical          |
| Type of control settings              | Knob                |
| Number of gas burners                 | 4                   |
| Number of electric cooking zones      | 0                   |
| Number of electric plates             | 0                   |
| Number of radiant plates              | 0                   |
| Number of halogen plates              | 0                   |
| Number of induction plates            | 0                   |
| Number of electric warming zones      | 0                   |
| Location of control panel             | Front               |
| Basic surface material                | Stainless Steel and |
| basic surface illateriat              | Glass               |
| Main colour of product                | Inox                |
| Electrical connection rating (W)      | 4.6                 |
| Gas connection rating (W)             | 50000               |
| Gas type                              | Methane             |
| Current (A)                           | -                   |
| Voltage (V)                           | 220-240             |
| Frequency (Hz)                        | 50/60               |
| Length of Electrical Supply Cord (cm) | 100                 |
| Plug type                             | No                  |
| Gas connection                        | N/A                 |
| Width of the product                  | 640                 |
| Height of the product                 | 44                  |
| Depth of the product                  | 510                 |
| Minimum niche height                  | 0                   |
| Minimum niche width                   | 555                 |
| Niche depth                           | 475                 |
| Net weight (kg)                       | 9.2                 |
| Automatic programmes                  | No                  |