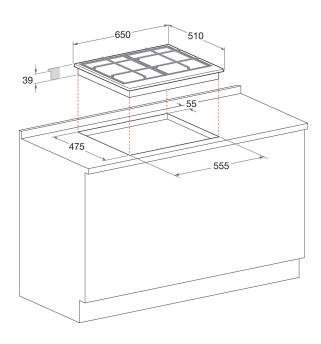

## PKLL 641 D2/IX/H

12NC: F100608

GTIN (EAN) code: 5054645006083

| MAIN FEATURES                         |                     |
|---------------------------------------|---------------------|
| Product group                         | Hob                 |
| Construction type                     | Built-in            |
| Type of control                       | Mechanical          |
| Type of control settings              | Knob                |
| Number of gas burners                 | 4                   |
| Number of electric cooking zones      | 0                   |
| Number of electric plates             | 0                   |
| Number of radiant plates              | 0                   |
| Number of halogen plates              | 0                   |
| Number of induction plates            | 0                   |
| Number of electric warming zones      | 0                   |
| Location of control panel             | Front               |
| Basic surface material                | Stainless Steel and |
| basic surface illateriat              | Glass               |
| Main colour of product                | Inox                |
| Electrical connection rating (W)      | 4.6                 |
| Gas connection rating (W)             | 50000               |
| Gas type                              | Methane             |
| Current (A)                           | -                   |
| Voltage (V)                           | 220-240             |
| Frequency (Hz)                        | 50/60               |
| Length of Electrical Supply Cord (cm) | 100                 |
| Plug type                             | No                  |
| Gas connection                        | N/A                 |
| Width of the product                  | 640                 |
| Height of the product                 | 44                  |
| Depth of the product                  | 510                 |
| Minimum niche height                  | 0                   |
| Minimum niche width                   | 555                 |
| Niche depth                           | 475                 |
| Net weight (kg)                       | 9.2                 |
| Automatic programmes                  | No                  |