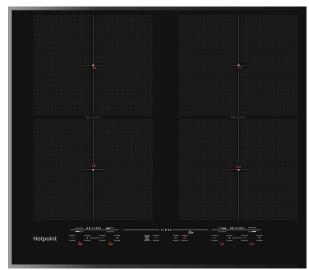

## **CIU 642 F B**

12NC: F101079

GTIN (EAN) code: 5054645010790

| Product group Built-in Type of control Electronic Type of control Electronic Type of control Settings - Number of gas burners 0 Number of electric cooking zones 4 Number of electric plates 0 Number of radiant plates 0 Number of induction plates 0 Number of induction plates 0 Number of ocontrol panel Front Basic surface material Glass Main colour of product Black Electrical connection rating (W) 7200 Gas connection rating (W) 7200 Gas type N/A Current (A) 31,3 Voltage (V) 230 Frequency (Hz) 50/60 Length of Electrical Supply Cord (cm) 150 Plug type No Gas connection N/A Width of the product 580 Meinimum niche height 30 Minimum niche width 560 Niche depth 490 Net weight (kg) 10.5 Automatic programmes                                                                                                                                                                                                                                                                                                                                                                                                                                                                                                                                                                                                                                                                                                                                                                                                                                                                                                                                                                                                                                                                                                                                                                                                                                                                                                                                                                                             | MAIN FEATURES                         |            |
|--------------------------------------------------------------------------------------------------------------------------------------------------------------------------------------------------------------------------------------------------------------------------------------------------------------------------------------------------------------------------------------------------------------------------------------------------------------------------------------------------------------------------------------------------------------------------------------------------------------------------------------------------------------------------------------------------------------------------------------------------------------------------------------------------------------------------------------------------------------------------------------------------------------------------------------------------------------------------------------------------------------------------------------------------------------------------------------------------------------------------------------------------------------------------------------------------------------------------------------------------------------------------------------------------------------------------------------------------------------------------------------------------------------------------------------------------------------------------------------------------------------------------------------------------------------------------------------------------------------------------------------------------------------------------------------------------------------------------------------------------------------------------------------------------------------------------------------------------------------------------------------------------------------------------------------------------------------------------------------------------------------------------------------------------------------------------------------------------------------------------------|---------------------------------------|------------|
| Type of control  Type of control settings  Number of gas burners  Number of electric cooking zones  Number of electric plates  Number of radiant plates  Number of halogen plates  Number of induction plates  Number of electric warming zones  Location of control panel  Basic surface material  Basic surface material  Glass  Main colour of product  Electrical connection rating (W)  Gas connection rating (W)  Gas type  N/A  Current (A)  31,3  Voltage (V)  Plug type  No  Gas connection  Plug type  No  Gas connection  N/A  Width of the product  Belectroid  Belectroid  Black  B | Product group                         | Hob        |
| Type of control settings  Number of gas burners  Number of electric cooking zones  Number of electric plates  Number of radiant plates  Number of halogen plates  Number of induction plates  Number of electric warming zones  Location of control panel  Basic surface material  Glass  Main colour of product  Electrical connection rating (W)  Gas connection rating (W)  Gas type  N/A  Current (A)  Voltage (V)  Frequency (Hz)  Length of Electrical Supply Cord (cm)  Plug type  Gas connection  N/A  Width of the product  Beach  Beach  Biack  Black  Black  Black  Black  Black  Black  Electrical connection rating (W)  O  Gas type  N/A  Current (A)  31,3  Voltage (V)  Frequency (Hz)  Length of Electrical Supply Cord (cm)  Plug type  No  Gas connection  N/A  Width of the product  Black  Bl | Construction type                     | Built-in   |
| Number of gas burners0Number of electric cooking zones4Number of electric plates0Number of radiant plates0Number of induction plates4Number of electric warming zones0Location of control panelFrontBasic surface materialGlassMain colour of productBlackElectrical connection rating (W)0Gas typeN/ACurrent (A)31,3Voltage (V)230Frequency (Hz)50/60Length of Electrical Supply Cord (cm)150Plug typeNoGas connectionN/AWidth of the product56Depth of the product56Depth of the product510Minimum niche height30Minimum niche width560Niche depth490Net weight (kg)10.5                                                                                                                                                                                                                                                                                                                                                                                                                                                                                                                                                                                                                                                                                                                                                                                                                                                                                                                                                                                                                                                                                                                                                                                                                                                                                                                                                                                                                                                                                                                                                     | Type of control                       | Electronic |
| Number of electric cooking zones       4         Number of electric plates       0         Number of radiant plates       0         Number of induction plates       4         Number of electric warming zones       0         Location of control panel       Front         Basic surface material       Glass         Main colour of product       Black         Electrical connection rating (W)       7200         Gas connection rating (W)       0         Gas type       N/A         Current (A)       31,3         Voltage (V)       230         Frequency (Hz)       50/60         Length of Electrical Supply Cord (cm)       150         Plug type       No         Gas connection       N/A         Width of the product       580         Height of the product       56         Depth of the product       510         Minimum niche height       30         Minimum niche width       560         Niche depth       490         Net weight (kg)       10.5                                                                                                                                                                                                                                                                                                                                                                                                                                                                                                                                                                                                                                                                                                                                                                                                                                                                                                                                                                                                                                                                                                                                                     | Type of control settings              | -          |
| Number of electric plates0Number of radiant plates0Number of halogen plates0Number of induction plates4Number of electric warming zones0Location of control panelFrontBasic surface materialGlassMain colour of productBlackElectrical connection rating (W)7200Gas connection rating (W)0Gas typeN/ACurrent (A)31,3Voltage (V)230Frequency (Hz)50/60Length of Electrical Supply Cord (cm)150Plug typeNoGas connectionN/AWidth of the product580Height of the product56Depth of the product510Minimum niche height30Minimum niche width560Niche depth490Net weight (kg)10.5                                                                                                                                                                                                                                                                                                                                                                                                                                                                                                                                                                                                                                                                                                                                                                                                                                                                                                                                                                                                                                                                                                                                                                                                                                                                                                                                                                                                                                                                                                                                                    | Number of gas burners                 | 0          |
| Number of radiant plates       0         Number of induction plates       4         Number of electric warming zones       0         Location of control panel       Front         Basic surface material       Glass         Main colour of product       Black         Electrical connection rating (W)       0         Gas connection rating (W)       0         Gas type       N/A         Current (A)       31,3         Voltage (V)       230         Frequency (Hz)       50/60         Length of Electrical Supply Cord (cm)       150         Plug type       No         Gas connection       N/A         Width of the product       580         Height of the product       56         Depth of the product       510         Minimum niche height       30         Minimum niche width       560         Niche depth       490         Net weight (kg)       10.5                                                                                                                                                                                                                                                                                                                                                                                                                                                                                                                                                                                                                                                                                                                                                                                                                                                                                                                                                                                                                                                                                                                                                                                                                                                   | Number of electric cooking zones      | 4          |
| Number of halogen plates       0         Number of induction plates       4         Number of electric warming zones       0         Location of control panel       Front         Basic surface material       Glass         Main colour of product       Black         Electrical connection rating (W)       7200         Gas connection rating (W)       0         Gas type       N/A         Current (A)       31,3         Voltage (V)       230         Frequency (Hz)       50/60         Length of Electrical Supply Cord (cm)       150         Plug type       No         Gas connection       N/A         Width of the product       580         Height of the product       56         Depth of the product       510         Minimum niche height       30         Minimum niche width       560         Niche depth       490         Net weight (kg)       10.5                                                                                                                                                                                                                                                                                                                                                                                                                                                                                                                                                                                                                                                                                                                                                                                                                                                                                                                                                                                                                                                                                                                                                                                                                                                | Number of electric plates             | 0          |
| Number of induction plates4Number of electric warming zones0Location of control panelFrontBasic surface materialGlassMain colour of productBlackElectrical connection rating (W)7200Gas connection rating (W)0Gas typeN/ACurrent (A)31,3Voltage (V)230Frequency (Hz)50/60Length of Electrical Supply Cord (cm)150Plug typeNoGas connectionN/AWidth of the product580Height of the product56Depth of the product510Minimum niche height30Minimum niche width560Niche depth490Net weight (kg)10.5                                                                                                                                                                                                                                                                                                                                                                                                                                                                                                                                                                                                                                                                                                                                                                                                                                                                                                                                                                                                                                                                                                                                                                                                                                                                                                                                                                                                                                                                                                                                                                                                                                | Number of radiant plates              | 0          |
| Number of electric warming zones  Location of control panel  Basic surface material  Glass  Main colour of product  Electrical connection rating (W)  Gas connection rating (W)  Gas type  N/A  Current (A)  Voltage (V)  Frequency (Hz)  Length of Electrical Supply Cord (cm)  Plug type  No  Gas connection  N/A  Width of the product  Depth of the product  Minimum niche height  Minimum niche width  Net weight (kg)  No  Glass  O  Front  Front  Front  Front  Front  Front  Front  Basic  Black  Too  N/A   N/A   N/A  Street  So  N/A  So  Minimum niche height  So  No  Minimum niche width  So  No  No  Minimum niche width  So  No  No  Minimum niche width  So  No  No  No  Minimum niche width  So  No  No  No  No  No  No  No  No  No                                                                                                                                                                                                                                                                                                                                                                                                                                                                                                                                                                                                                                                                                                                                                                                                                                                                                                                                                                                                                                                                                                                                                                                                                                                                               | Number of halogen plates              | 0          |
| Location of control panel  Basic surface material  Glass  Main colour of product  Electrical connection rating (W)  Gas connection rating (W)  Gas type  N/A  Current (A)  Voltage (V)  Frequency (Hz)  Length of Electrical Supply Cord (cm)  Plug type  Gas connection  N/A  Width of the product  Height of the product  Depth of the product  Minimum niche height  Minimum niche width  Net weight (kg)  Net weight (kg)                                                                                                                                                                                                                                                                                                                                                                                                                                                                                                                                                                                                                                                                                                                                                                                                                                                                                                                                                                                                                                                                                                                                                                                                                                                                                                                                                                                                                                                                                                                                                                                                                                                                                                  | Number of induction plates            | 4          |
| Basic surface material  Main colour of product  Electrical connection rating (W)  Gas connection rating (W)  Gas type  N/A  Current (A)  Voltage (V)  Ength of Electrical Supply Cord (cm)  Plug type  No  Gas connection  N/A  Width of the product  Black  Black Black  Black  Black  Black  Black  Black  Black  Black  Black  Black  Black  Black  Black  Black  Black  Black  Black  Black  Black  Black  Black  Black  Black  Black  Black  Black  Black  Black  Black  Black  Black  Black  Black  Black  Black  Black  Black  Black  Black  Black  Black  Black  Black  Black  Black  Black  Black  Black  Black  Black  Black  Black  Black  Black  Black  Black  Black  Black  Black  Black  Black  Black  Black  Black  Black  Black  Black  Black  Black  Black  Black  Black  Black  Black  Black  Black  Black  Black  Black  Black  Black  Black  Black  Black  Black  Black  Black  Black  Black  Black  Black  Black  Black  Black  Black  Black  Black  Black  Black  Black  Black  Black  Black  Black  Black  Black  Black  Black  Black  Black  Black  Black  Black  Black  Black  Black  Black  Black  Black  Black  Black  Black  Black  Black  Black  Black  Black  Black  Black  Black  Black  Black  Black  Black  Black  Black  Black  Black  Black  Black  Black  Black  Black  Black  Black  Black  Black  Black  Black  Black  Black  Black  Black  Black  Black  Black  Black  Black  Black  Black  Black  Black  Black  Black  Black  Black  Black  Black  Black Black Black Black  Black  Black Black  Black Black  Black Black  Black  B | Number of electric warming zones      | 0          |
| Main colour of product  Electrical connection rating (W)  Gas connection rating (W)  Gas type  N/A  Current (A)  Voltage (V)  Ength of Electrical Supply Cord (cm)  Plug type  No  Gas connection  N/A  Width of the product  Black  Blac | Location of control panel             | Front      |
| Electrical connection rating (W)  Gas connection rating (W)  Gas type  N/A  Current (A)  Voltage (V)  Frequency (Hz)  Length of Electrical Supply Cord (cm)  Plug type  No  Gas connection  N/A  Width of the product  Height of the product  Depth of the product  Minimum niche height  Minimum niche width  Net weight (kg)  No  7200  0  0  N/A  31,3  750/60  150  150  No  63  84  85  86  86  87  87  88  88  88  88  88  88                                                                                                                                                                                                                                                                                                                                                                                                                                                                                                                                                                                                                                                                                                                                                                                                                                                                                                                                                                                                                                                                                                                                                                                                                                                                                                                                                                                                                                                                                                                                                                                                                                                                                            | Basic surface material                | Glass      |
| Gas connection rating (W)  Gas type  N/A  Current (A)  Voltage (V)  Frequency (Hz)  Length of Electrical Supply Cord (cm)  Plug type  No  Gas connection  N/A  Width of the product  Height of the product  Depth of the product  Minimum niche height  Minimum niche width  Net weight (kg)  O  N/A  N/A                                                                                                                                                                                                                                                                                                                                                                                                                                                                                                                                                                                                                                                                                                                                                                                                                                                                                                                                                                                                                                                                                                                                                                                                                                                                                                                                                                                                                                                              | Main colour of product                | Black      |
| Gas type         N/A           Current (A)         31,3           Voltage (V)         230           Frequency (Hz)         50/60           Length of Electrical Supply Cord (cm)         150           Plug type         No           Gas connection         N/A           Width of the product         580           Height of the product         56           Depth of the product         510           Minimum niche height         30           Minimum niche width         560           Niche depth         490           Net weight (kg)         10.5                                                                                                                                                                                                                                                                                                                                                                                                                                                                                                                                                                                                                                                                                                                                                                                                                                                                                                                                                                                                                                                                                                                                                                                                                                                                                                                                                                                                                                                                                                                                                                 | Electrical connection rating (W)      | 7200       |
| Current (A)       31,3         Voltage (V)       230         Frequency (Hz)       50/60         Length of Electrical Supply Cord (cm)       150         Plug type       No         Gas connection       N/A         Width of the product       580         Height of the product       56         Depth of the product       510         Minimum niche height       30         Minimum niche width       560         Niche depth       490         Net weight (kg)       10.5                                                                                                                                                                                                                                                                                                                                                                                                                                                                                                                                                                                                                                                                                                                                                                                                                                                                                                                                                                                                                                                                                                                                                                                                                                                                                                                                                                                                                                                                                                                                                                                                                                                  | Gas connection rating (W)             | 0          |
| Voltage (V) 230  Frequency (Hz) 50/60  Length of Electrical Supply Cord (cm) 150  Plug type No  Gas connection N/A  Width of the product 580  Height of the product 56  Depth of the product 510  Minimum niche height 30  Minimum niche width 560  Niche depth 490  Net weight (kg) 10.5                                                                                                                                                                                                                                                                                                                                                                                                                                                                                                                                                                                                                                                                                                                                                                                                                                                                                                                                                                                                                                                                                                                                                                                                                                                                                                                                                                                                                                                                                                                                                                                                                                                                                                                                                                                                                                      | Gas type                              | N/A        |
| Frequency (Hz) 50/60  Length of Electrical Supply Cord (cm) 150  Plug type No  Gas connection N/A  Width of the product 580  Height of the product 56  Depth of the product 510  Minimum niche height 30  Minimum niche width 560  Niche depth 490  Net weight (kg) 10.5                                                                                                                                                                                                                                                                                                                                                                                                                                                                                                                                                                                                                                                                                                                                                                                                                                                                                                                                                                                                                                                                                                                                                                                                                                                                                                                                                                                                                                                                                                                                                                                                                                                                                                                                                                                                                                                       | Current (A)                           | 31,3       |
| Length of Electrical Supply Cord (cm)  Plug type  No Gas connection  N/A  Width of the product  Height of the product  Depth of the product  Minimum niche height  Minimum niche width  Niche depth  Net weight (kg)  150  No                                                                                                                                                                                                                                                                                                                                                                                                                                                                                                                                                                                                                                                                                                                                                                                                                                                                                                                                                                                                                                                                                                                                                                                                                                                                                                                                                                                                                                                                                                                                                                                                                                                                                                                                                                                                                                                              | Voltage (V)                           | 230        |
| Plug type         No           Gas connection         N/A           Width of the product         580           Height of the product         56           Depth of the product         510           Minimum niche height         30           Minimum niche width         560           Niche depth         490           Net weight (kg)         10.5                                                                                                                                                                                                                                                                                                                                                                                                                                                                                                                                                                                                                                                                                                                                                                                                                                                                                                                                                                                                                                                                                                                                                                                                                                                                                                                                                                                                                                                                                                                                                                                                                                                                                                                                                                        | Frequency (Hz)                        | 50/60      |
| Gas connection N/A Width of the product 580 Height of the product 56 Depth of the product 510 Minimum niche height 30 Minimum niche width 560 Niche depth 490 Net weight (kg) 10.5                                                                                                                                                                                                                                                                                                                                                                                                                                                                                                                                                                                                                                                                                                                                                                                                                                                                                                                                                                                                                                                                                                                                                                                                                                                                                                                                                                                                                                                                                                                                                                                                                                                                                                                                                                                                                                                                                                                                             | Length of Electrical Supply Cord (cm) | 150        |
| Width of the product 580  Height of the product 56  Depth of the product 510  Minimum niche height 30  Minimum niche width 560  Niche depth 490  Net weight (kg) 10.5                                                                                                                                                                                                                                                                                                                                                                                                                                                                                                                                                                                                                                                                                                                                                                                                                                                                                                                                                                                                                                                                                                                                                                                                                                                                                                                                                                                                                                                                                                                                                                                                                                                                                                                                                                                                                                                                                                                                                          | Plug type                             | No         |
| Height of the product 56  Depth of the product 510  Minimum niche height 30  Minimum niche width 560  Niche depth 490  Net weight (kg) 10.5                                                                                                                                                                                                                                                                                                                                                                                                                                                                                                                                                                                                                                                                                                                                                                                                                                                                                                                                                                                                                                                                                                                                                                                                                                                                                                                                                                                                                                                                                                                                                                                                                                                                                                                                                                                                                                                                                                                                                                                    | Gas connection                        | N/A        |
| Depth of the product 510  Minimum niche height 30  Minimum niche width 560  Niche depth 490  Net weight (kg) 10.5                                                                                                                                                                                                                                                                                                                                                                                                                                                                                                                                                                                                                                                                                                                                                                                                                                                                                                                                                                                                                                                                                                                                                                                                                                                                                                                                                                                                                                                                                                                                                                                                                                                                                                                                                                                                                                                                                                                                                                                                              | Width of the product                  | 580        |
| Minimum niche height         30           Minimum niche width         560           Niche depth         490           Net weight (kg)         10.5                                                                                                                                                                                                                                                                                                                                                                                                                                                                                                                                                                                                                                                                                                                                                                                                                                                                                                                                                                                                                                                                                                                                                                                                                                                                                                                                                                                                                                                                                                                                                                                                                                                                                                                                                                                                                                                                                                                                                                             | Height of the product                 | 56         |
| Minimum niche width 560 Niche depth 490 Net weight (kg) 10.5                                                                                                                                                                                                                                                                                                                                                                                                                                                                                                                                                                                                                                                                                                                                                                                                                                                                                                                                                                                                                                                                                                                                                                                                                                                                                                                                                                                                                                                                                                                                                                                                                                                                                                                                                                                                                                                                                                                                                                                                                                                                   | Depth of the product                  | 510        |
| Niche depth 490 Net weight (kg) 10.5                                                                                                                                                                                                                                                                                                                                                                                                                                                                                                                                                                                                                                                                                                                                                                                                                                                                                                                                                                                                                                                                                                                                                                                                                                                                                                                                                                                                                                                                                                                                                                                                                                                                                                                                                                                                                                                                                                                                                                                                                                                                                           | Minimum niche height                  | 30         |
| Net weight (kg) 10.5                                                                                                                                                                                                                                                                                                                                                                                                                                                                                                                                                                                                                                                                                                                                                                                                                                                                                                                                                                                                                                                                                                                                                                                                                                                                                                                                                                                                                                                                                                                                                                                                                                                                                                                                                                                                                                                                                                                                                                                                                                                                                                           | Minimum niche width                   | 560        |
| - , -,                                                                                                                                                                                                                                                                                                                                                                                                                                                                                                                                                                                                                                                                                                                                                                                                                                                                                                                                                                                                                                                                                                                                                                                                                                                                                                                                                                                                                                                                                                                                                                                                                                                                                                                                                                                                                                                                                                                                                                                                                                                                                                                         | Niche depth                           | 490        |
| Automatic programmes No                                                                                                                                                                                                                                                                                                                                                                                                                                                                                                                                                                                                                                                                                                                                                                                                                                                                                                                                                                                                                                                                                                                                                                                                                                                                                                                                                                                                                                                                                                                                                                                                                                                                                                                                                                                                                                                                                                                                                                                                                                                                                                        | Net weight (kg)                       | 10.5       |
|                                                                                                                                                                                                                                                                                                                                                                                                                                                                                                                                                                                                                                                                                                                                                                                                                                                                                                                                                                                                                                                                                                                                                                                                                                                                                                                                                                                                                                                                                                                                                                                                                                                                                                                                                                                                                                                                                                                                                                                                                                                                                                                                | Automatic programmes                  | No         |

| TECHNICAL FEATURES      |           |
|-------------------------|-----------|
| Power on indicator      | Yes       |
| Number of indicators    | 4         |
| Type of regulation      | Induction |
| Type of lid             | Without   |
| Residual heat indicator | Separate  |
| Main on/off switch      | Yes       |
| Safety device           | -         |
| Timer                   | Yes       |