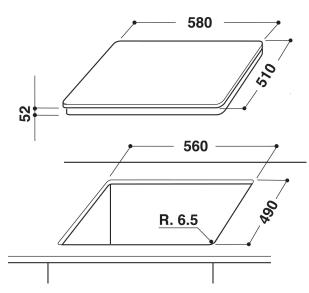

## **CIU 642 F B**

12NC: F101079

GTIN (EAN) code: 5054645010790

| Product group Built-in Type of control Electronic Type of control Electronic Type of control Settings - Number of gas burners 0 Number of electric cooking zones 4 Number of electric plates 0 Number of radiant plates 0 Number of induction plates 0 Number of induction plates 0 Number of ocontrol panel Front Basic surface material Glass Main colour of product Black Electrical connection rating (W) 7200 Gas connection rating (W) 7200 Gas type N/A Current (A) 31,3 Voltage (V) 230 Frequency (Hz) 50/60 Length of Electrical Supply Cord (cm) 150 Plug type No Gas connection N/A Width of the product 580 Meinimum niche height 30 Minimum niche width 560 Niche depth 490 Net weight (kg) 10.5 Automatic programmes                                                                                                                                                                                                                                                                                                                                                                                                                                                                                                                                                                                                                                                                                                                                                                                                                                                                                                                                                                                                                                                                                                                                                                                                                                                                                                                                                                                             | MAIN FEATURES                         |            |
|--------------------------------------------------------------------------------------------------------------------------------------------------------------------------------------------------------------------------------------------------------------------------------------------------------------------------------------------------------------------------------------------------------------------------------------------------------------------------------------------------------------------------------------------------------------------------------------------------------------------------------------------------------------------------------------------------------------------------------------------------------------------------------------------------------------------------------------------------------------------------------------------------------------------------------------------------------------------------------------------------------------------------------------------------------------------------------------------------------------------------------------------------------------------------------------------------------------------------------------------------------------------------------------------------------------------------------------------------------------------------------------------------------------------------------------------------------------------------------------------------------------------------------------------------------------------------------------------------------------------------------------------------------------------------------------------------------------------------------------------------------------------------------------------------------------------------------------------------------------------------------------------------------------------------------------------------------------------------------------------------------------------------------------------------------------------------------------------------------------------------------|---------------------------------------|------------|
| Type of control  Type of control settings  Number of gas burners  Number of electric cooking zones  Number of electric plates  Number of radiant plates  Number of halogen plates  Number of induction plates  Number of electric warming zones  Location of control panel  Basic surface material  Basic surface material  Glass  Main colour of product  Electrical connection rating (W)  Gas connection rating (W)  Gas type  N/A  Current (A)  31,3  Voltage (V)  Plug type  No  Gas connection  Plug type  No  Gas connection  N/A  Width of the product  Belectroid  Belectroid  Black  B | Product group                         | Hob        |
| Type of control settings  Number of gas burners  Number of electric cooking zones  Number of electric plates  Number of radiant plates  Number of halogen plates  Number of induction plates  Number of electric warming zones  Location of control panel  Basic surface material  Glass  Main colour of product  Electrical connection rating (W)  Gas connection rating (W)  Gas type  N/A  Current (A)  Voltage (V)  Frequency (Hz)  Length of Electrical Supply Cord (cm)  Plug type  Gas connection  N/A  Width of the product  Beach  Beach  Biack  Black  Black  Black  Black  Black  Black  Electrical connection rating (W)  O  Gas type  N/A  Current (A)  31,3  Voltage (V)  Frequency (Hz)  Length of Electrical Supply Cord (cm)  Plug type  No  Gas connection  N/A  Width of the product  Black  Bl | Construction type                     | Built-in   |
| Number of gas burners0Number of electric cooking zones4Number of electric plates0Number of radiant plates0Number of induction plates4Number of electric warming zones0Location of control panelFrontBasic surface materialGlassMain colour of productBlackElectrical connection rating (W)0Gas typeN/ACurrent (A)31,3Voltage (V)230Frequency (Hz)50/60Length of Electrical Supply Cord (cm)150Plug typeNoGas connectionN/AWidth of the product56Depth of the product56Depth of the product510Minimum niche height30Minimum niche width560Niche depth490Net weight (kg)10.5                                                                                                                                                                                                                                                                                                                                                                                                                                                                                                                                                                                                                                                                                                                                                                                                                                                                                                                                                                                                                                                                                                                                                                                                                                                                                                                                                                                                                                                                                                                                                     | Type of control                       | Electronic |
| Number of electric cooking zones       4         Number of electric plates       0         Number of radiant plates       0         Number of induction plates       4         Number of electric warming zones       0         Location of control panel       Front         Basic surface material       Glass         Main colour of product       Black         Electrical connection rating (W)       7200         Gas connection rating (W)       0         Gas type       N/A         Current (A)       31,3         Voltage (V)       230         Frequency (Hz)       50/60         Length of Electrical Supply Cord (cm)       150         Plug type       No         Gas connection       N/A         Width of the product       580         Height of the product       56         Depth of the product       510         Minimum niche height       30         Minimum niche width       560         Niche depth       490         Net weight (kg)       10.5                                                                                                                                                                                                                                                                                                                                                                                                                                                                                                                                                                                                                                                                                                                                                                                                                                                                                                                                                                                                                                                                                                                                                     | Type of control settings              | -          |
| Number of electric plates0Number of radiant plates0Number of halogen plates0Number of induction plates4Number of electric warming zones0Location of control panelFrontBasic surface materialGlassMain colour of productBlackElectrical connection rating (W)7200Gas connection rating (W)0Gas typeN/ACurrent (A)31,3Voltage (V)230Frequency (Hz)50/60Length of Electrical Supply Cord (cm)150Plug typeNoGas connectionN/AWidth of the product580Height of the product56Depth of the product510Minimum niche height30Minimum niche width560Niche depth490Net weight (kg)10.5                                                                                                                                                                                                                                                                                                                                                                                                                                                                                                                                                                                                                                                                                                                                                                                                                                                                                                                                                                                                                                                                                                                                                                                                                                                                                                                                                                                                                                                                                                                                                    | Number of gas burners                 | 0          |
| Number of radiant plates       0         Number of induction plates       4         Number of electric warming zones       0         Location of control panel       Front         Basic surface material       Glass         Main colour of product       Black         Electrical connection rating (W)       0         Gas connection rating (W)       0         Gas type       N/A         Current (A)       31,3         Voltage (V)       230         Frequency (Hz)       50/60         Length of Electrical Supply Cord (cm)       150         Plug type       No         Gas connection       N/A         Width of the product       580         Height of the product       56         Depth of the product       510         Minimum niche height       30         Minimum niche width       560         Niche depth       490         Net weight (kg)       10.5                                                                                                                                                                                                                                                                                                                                                                                                                                                                                                                                                                                                                                                                                                                                                                                                                                                                                                                                                                                                                                                                                                                                                                                                                                                   | Number of electric cooking zones      | 4          |
| Number of halogen plates       0         Number of induction plates       4         Number of electric warming zones       0         Location of control panel       Front         Basic surface material       Glass         Main colour of product       Black         Electrical connection rating (W)       7200         Gas connection rating (W)       0         Gas type       N/A         Current (A)       31,3         Voltage (V)       230         Frequency (Hz)       50/60         Length of Electrical Supply Cord (cm)       150         Plug type       No         Gas connection       N/A         Width of the product       580         Height of the product       56         Depth of the product       510         Minimum niche height       30         Minimum niche width       560         Niche depth       490         Net weight (kg)       10.5                                                                                                                                                                                                                                                                                                                                                                                                                                                                                                                                                                                                                                                                                                                                                                                                                                                                                                                                                                                                                                                                                                                                                                                                                                                | Number of electric plates             | 0          |
| Number of induction plates4Number of electric warming zones0Location of control panelFrontBasic surface materialGlassMain colour of productBlackElectrical connection rating (W)7200Gas connection rating (W)0Gas typeN/ACurrent (A)31,3Voltage (V)230Frequency (Hz)50/60Length of Electrical Supply Cord (cm)150Plug typeNoGas connectionN/AWidth of the product580Height of the product56Depth of the product510Minimum niche height30Minimum niche width560Niche depth490Net weight (kg)10.5                                                                                                                                                                                                                                                                                                                                                                                                                                                                                                                                                                                                                                                                                                                                                                                                                                                                                                                                                                                                                                                                                                                                                                                                                                                                                                                                                                                                                                                                                                                                                                                                                                | Number of radiant plates              | 0          |
| Number of electric warming zones  Location of control panel  Basic surface material  Glass  Main colour of product  Electrical connection rating (W)  Gas connection rating (W)  Gas type  N/A  Current (A)  Voltage (V)  Frequency (Hz)  Length of Electrical Supply Cord (cm)  Plug type  No  Gas connection  N/A  Width of the product  Depth of the product  Minimum niche height  Minimum niche width  Net weight (kg)  No  Glass  O  Front  Front  Front  Front  Front  Front  Front  Basic  Black  Too  N/A   N/A   N/A  Street  So  N/A  So  Minimum niche height  So  No  Minimum niche width  So  No  No  Minimum niche width  So  No  No  Minimum niche width  So  No  No  No  Minimum niche width  So  No  No  No  No  No  No  No  No  No                                                                                                                                                                                                                                                                                                                                                                                                                                                                                                                                                                                                                                                                                                                                                                                                                                                                                                                                                                                                                                                                                                                                                                                                                                                                               | Number of halogen plates              | 0          |
| Location of control panel  Basic surface material  Glass  Main colour of product  Electrical connection rating (W)  Gas connection rating (W)  Gas type  N/A  Current (A)  Voltage (V)  Frequency (Hz)  Length of Electrical Supply Cord (cm)  Plug type  Gas connection  N/A  Width of the product  Height of the product  Depth of the product  Minimum niche height  Minimum niche width  Net weight (kg)  Net weight (kg)                                                                                                                                                                                                                                                                                                                                                                                                                                                                                                                                                                                                                                                                                                                                                                                                                                                                                                                                                                                                                                                                                                                                                                                                                                                                                                                                                                                                                                                                                                                                                                                                                                                                                                  | Number of induction plates            | 4          |
| Basic surface material  Main colour of product  Electrical connection rating (W)  Gas connection rating (W)  Gas type  N/A  Current (A)  Voltage (V)  Ength of Electrical Supply Cord (cm)  Plug type  No  Gas connection  N/A  Width of the product  Black  Black Black  Black  Black  Black  Black  Black  Black  Black  Black  Black  Black  Black  Black  Black  Black  Black  Black  Black  Black  Black  Black  Black  Black  Black  Black  Black  Black  Black  Black  Black  Black  Black  Black  Black  Black  Black  Black  Black  Black  Black  Black  Black  Black  Black  Black  Black  Black  Black  Black  Black  Black  Black  Black  Black  Black  Black  Black  Black  Black  Black  Black  Black  Black  Black  Black  Black  Black  Black  Black  Black  Black  Black  Black  Black  Black  Black  Black  Black  Black  Black  Black  Black  Black  Black  Black  Black  Black  Black  Black  Black  Black  Black  Black  Black  Black  Black  Black  Black  Black  Black  Black  Black  Black  Black  Black  Black  Black  Black  Black  Black  Black  Black  Black  Black  Black  Black  Black  Black  Black  Black  Black  Black  Black  Black  Black  Black  Black  Black  Black  Black  Black  Black  Black  Black  Black  Black  Black  Black  Black  Black  Black  Black  Black  Black  Black  Black  Black  Black  Black  Black  Black  Black  Black  Black  Black  Black  Black  Black  Black  Black  Black  Black  Black  Black  Black  Black  Black  Black  Black Black Black Black  Black  Black Black  Black Black  Black Black  Black  B | Number of electric warming zones      | 0          |
| Main colour of product  Electrical connection rating (W)  Gas connection rating (W)  Gas type  N/A  Current (A)  Voltage (V)  Ength of Electrical Supply Cord (cm)  Plug type  No  Gas connection  N/A  Width of the product  Black  Blac | Location of control panel             | Front      |
| Electrical connection rating (W)  Gas connection rating (W)  Gas type  N/A  Current (A)  Voltage (V)  Frequency (Hz)  Length of Electrical Supply Cord (cm)  Plug type  No  Gas connection  N/A  Width of the product  Height of the product  Depth of the product  Minimum niche height  Minimum niche width  Net weight (kg)  No  7200  0  0  N/A  31,3  750/60  150  150  No  63  84  85  86  86  87  87  88  88  88  88  88  88                                                                                                                                                                                                                                                                                                                                                                                                                                                                                                                                                                                                                                                                                                                                                                                                                                                                                                                                                                                                                                                                                                                                                                                                                                                                                                                                                                                                                                                                                                                                                                                                                                                                                            | Basic surface material                | Glass      |
| Gas connection rating (W)  Gas type  N/A  Current (A)  Voltage (V)  Frequency (Hz)  Length of Electrical Supply Cord (cm)  Plug type  No  Gas connection  N/A  Width of the product  Height of the product  Depth of the product  Minimum niche height  Minimum niche width  Net weight (kg)  O  N/A  N/A                                                                                                                                                                                                                                                                                                                                                                                                                                                                                                                                                                                                                                                                                                                                                                                                                                                                                                                                                                                                                                                                                                                                                                                                                                                                                                                                                                                                                                                              | Main colour of product                | Black      |
| Gas type         N/A           Current (A)         31,3           Voltage (V)         230           Frequency (Hz)         50/60           Length of Electrical Supply Cord (cm)         150           Plug type         No           Gas connection         N/A           Width of the product         580           Height of the product         56           Depth of the product         510           Minimum niche height         30           Minimum niche width         560           Niche depth         490           Net weight (kg)         10.5                                                                                                                                                                                                                                                                                                                                                                                                                                                                                                                                                                                                                                                                                                                                                                                                                                                                                                                                                                                                                                                                                                                                                                                                                                                                                                                                                                                                                                                                                                                                                                 | Electrical connection rating (W)      | 7200       |
| Current (A)       31,3         Voltage (V)       230         Frequency (Hz)       50/60         Length of Electrical Supply Cord (cm)       150         Plug type       No         Gas connection       N/A         Width of the product       580         Height of the product       56         Depth of the product       510         Minimum niche height       30         Minimum niche width       560         Niche depth       490         Net weight (kg)       10.5                                                                                                                                                                                                                                                                                                                                                                                                                                                                                                                                                                                                                                                                                                                                                                                                                                                                                                                                                                                                                                                                                                                                                                                                                                                                                                                                                                                                                                                                                                                                                                                                                                                  | Gas connection rating (W)             | 0          |
| Voltage (V) 230  Frequency (Hz) 50/60  Length of Electrical Supply Cord (cm) 150  Plug type No  Gas connection N/A  Width of the product 580  Height of the product 56  Depth of the product 510  Minimum niche height 30  Minimum niche width 560  Niche depth 490  Net weight (kg) 10.5                                                                                                                                                                                                                                                                                                                                                                                                                                                                                                                                                                                                                                                                                                                                                                                                                                                                                                                                                                                                                                                                                                                                                                                                                                                                                                                                                                                                                                                                                                                                                                                                                                                                                                                                                                                                                                      | Gas type                              | N/A        |
| Frequency (Hz) 50/60  Length of Electrical Supply Cord (cm) 150  Plug type No  Gas connection N/A  Width of the product 580  Height of the product 56  Depth of the product 510  Minimum niche height 30  Minimum niche width 560  Niche depth 490  Net weight (kg) 10.5                                                                                                                                                                                                                                                                                                                                                                                                                                                                                                                                                                                                                                                                                                                                                                                                                                                                                                                                                                                                                                                                                                                                                                                                                                                                                                                                                                                                                                                                                                                                                                                                                                                                                                                                                                                                                                                       | Current (A)                           | 31,3       |
| Length of Electrical Supply Cord (cm)  Plug type  No Gas connection  N/A  Width of the product  Height of the product  Depth of the product  Minimum niche height  Minimum niche width  Niche depth  Net weight (kg)  150  No                                                                                                                                                                                                                                                                                                                                                                                                                                                                                                                                                                                                                                                                                                                                                                                                                                                                                                                                                                                                                                                                                                                                                                                                                                                                                                                                                                                                                                                                                                                                                                                                                                                                                                                                                                                                                                                              | Voltage (V)                           | 230        |
| Plug type         No           Gas connection         N/A           Width of the product         580           Height of the product         56           Depth of the product         510           Minimum niche height         30           Minimum niche width         560           Niche depth         490           Net weight (kg)         10.5                                                                                                                                                                                                                                                                                                                                                                                                                                                                                                                                                                                                                                                                                                                                                                                                                                                                                                                                                                                                                                                                                                                                                                                                                                                                                                                                                                                                                                                                                                                                                                                                                                                                                                                                                                        | Frequency (Hz)                        | 50/60      |
| Gas connection N/A Width of the product 580 Height of the product 56 Depth of the product 510 Minimum niche height 30 Minimum niche width 560 Niche depth 490 Net weight (kg) 10.5                                                                                                                                                                                                                                                                                                                                                                                                                                                                                                                                                                                                                                                                                                                                                                                                                                                                                                                                                                                                                                                                                                                                                                                                                                                                                                                                                                                                                                                                                                                                                                                                                                                                                                                                                                                                                                                                                                                                             | Length of Electrical Supply Cord (cm) | 150        |
| Width of the product 580  Height of the product 56  Depth of the product 510  Minimum niche height 30  Minimum niche width 560  Niche depth 490  Net weight (kg) 10.5                                                                                                                                                                                                                                                                                                                                                                                                                                                                                                                                                                                                                                                                                                                                                                                                                                                                                                                                                                                                                                                                                                                                                                                                                                                                                                                                                                                                                                                                                                                                                                                                                                                                                                                                                                                                                                                                                                                                                          | Plug type                             | No         |
| Height of the product 56  Depth of the product 510  Minimum niche height 30  Minimum niche width 560  Niche depth 490  Net weight (kg) 10.5                                                                                                                                                                                                                                                                                                                                                                                                                                                                                                                                                                                                                                                                                                                                                                                                                                                                                                                                                                                                                                                                                                                                                                                                                                                                                                                                                                                                                                                                                                                                                                                                                                                                                                                                                                                                                                                                                                                                                                                    | Gas connection                        | N/A        |
| Depth of the product 510  Minimum niche height 30  Minimum niche width 560  Niche depth 490  Net weight (kg) 10.5                                                                                                                                                                                                                                                                                                                                                                                                                                                                                                                                                                                                                                                                                                                                                                                                                                                                                                                                                                                                                                                                                                                                                                                                                                                                                                                                                                                                                                                                                                                                                                                                                                                                                                                                                                                                                                                                                                                                                                                                              | Width of the product                  | 580        |
| Minimum niche height         30           Minimum niche width         560           Niche depth         490           Net weight (kg)         10.5                                                                                                                                                                                                                                                                                                                                                                                                                                                                                                                                                                                                                                                                                                                                                                                                                                                                                                                                                                                                                                                                                                                                                                                                                                                                                                                                                                                                                                                                                                                                                                                                                                                                                                                                                                                                                                                                                                                                                                             | Height of the product                 | 56         |
| Minimum niche width 560 Niche depth 490 Net weight (kg) 10.5                                                                                                                                                                                                                                                                                                                                                                                                                                                                                                                                                                                                                                                                                                                                                                                                                                                                                                                                                                                                                                                                                                                                                                                                                                                                                                                                                                                                                                                                                                                                                                                                                                                                                                                                                                                                                                                                                                                                                                                                                                                                   | Depth of the product                  | 510        |
| Niche depth 490 Net weight (kg) 10.5                                                                                                                                                                                                                                                                                                                                                                                                                                                                                                                                                                                                                                                                                                                                                                                                                                                                                                                                                                                                                                                                                                                                                                                                                                                                                                                                                                                                                                                                                                                                                                                                                                                                                                                                                                                                                                                                                                                                                                                                                                                                                           | Minimum niche height                  | 30         |
| Net weight (kg) 10.5                                                                                                                                                                                                                                                                                                                                                                                                                                                                                                                                                                                                                                                                                                                                                                                                                                                                                                                                                                                                                                                                                                                                                                                                                                                                                                                                                                                                                                                                                                                                                                                                                                                                                                                                                                                                                                                                                                                                                                                                                                                                                                           | Minimum niche width                   | 560        |
| - , -,                                                                                                                                                                                                                                                                                                                                                                                                                                                                                                                                                                                                                                                                                                                                                                                                                                                                                                                                                                                                                                                                                                                                                                                                                                                                                                                                                                                                                                                                                                                                                                                                                                                                                                                                                                                                                                                                                                                                                                                                                                                                                                                         | Niche depth                           | 490        |
| Automatic programmes No                                                                                                                                                                                                                                                                                                                                                                                                                                                                                                                                                                                                                                                                                                                                                                                                                                                                                                                                                                                                                                                                                                                                                                                                                                                                                                                                                                                                                                                                                                                                                                                                                                                                                                                                                                                                                                                                                                                                                                                                                                                                                                        | Net weight (kg)                       | 10.5       |
|                                                                                                                                                                                                                                                                                                                                                                                                                                                                                                                                                                                                                                                                                                                                                                                                                                                                                                                                                                                                                                                                                                                                                                                                                                                                                                                                                                                                                                                                                                                                                                                                                                                                                                                                                                                                                                                                                                                                                                                                                                                                                                                                | Automatic programmes                  | No         |