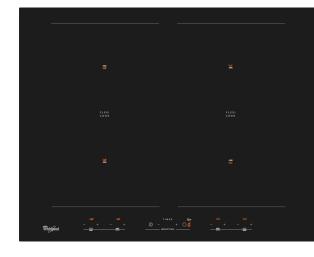

## ACM 928/BA

GTIN (EAN) code: 8003437830976

| Product group                         | Hob        |
|---------------------------------------|------------|
| Construction type                     | Built-in   |
| Type of control                       | Electronic |
| Type of control settings              | -          |
| Number of gas burners                 | 0          |
| Number of electric cooking zones      | 4          |
| Number of electric plates             | 0          |
| Number of radiant plates              | 0          |
| Number of halogen plates              | 0          |
| Number of induction plates            | 4          |
| Number of electric warming zones      | 0          |
| Location of control panel             | Front      |
| Basic surface material                | Glass      |
| Main colour of product                | Black      |
| Electrical connection rating (W)      | 7200       |
| Gas connection rating (W)             | 0          |
| Current (A)                           | 31,3       |
| Voltage (V)                           | 230        |
| Frequency (Hz)                        | 50/60      |
| Length of Electrical Supply Cord (cm) | 150        |
| Plug type                             | No         |
| Gas connection                        | N/A        |
| Width of the product                  | 580        |
| Height of the product                 | 56         |
| Depth of the product                  | 510        |
| Minimum niche height                  | 30         |
| Minimum niche width                   | 560        |
| Niche depth                           | 490        |
| Net weight (kg)                       | 12.5       |
| Automatic programmes                  | No         |

| TECHNICAL FEATURES      |          |
|-------------------------|----------|
| Power on indicator      | Yes      |
| Number of indicators    | 4        |
| Type of regulation      | Inductor |
| Type of lid             | Without  |
| Residual heat indicator | Separate |
| Main on/off switch      | Yes      |
| Safety device           | -        |
| Timer                   | Yes      |