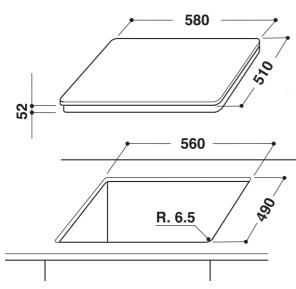

## ACM 928/BA

GTIN (EAN) code: 8003437830976

| Product group                         | Hob        |
|---------------------------------------|------------|
| Construction type                     | Built-in   |
| Type of control                       | Electronic |
| Type of control settings              | -          |
| Number of gas burners                 | 0          |
| Number of electric cooking zones      | 4          |
| Number of electric plates             | 0          |
| Number of radiant plates              | 0          |
| Number of halogen plates              | 0          |
| Number of induction plates            | 4          |
| Number of electric warming zones      | 0          |
| Location of control panel             | Front      |
| Basic surface material                | Glass      |
| Main colour of product                | Black      |
| Electrical connection rating (W)      | 7200       |
| Gas connection rating (W)             | 0          |
| Current (A)                           | 31,3       |
| Voltage (V)                           | 230        |
| Frequency (Hz)                        | 50/60      |
| Length of Electrical Supply Cord (cm) | 150        |
| Plug type                             | No         |
| Gas connection                        | N/A        |
| Width of the product                  | 580        |
| Height of the product                 | 56         |
| Depth of the product                  | 510        |
| Minimum niche height                  | 30         |
| Minimum niche width                   | 560        |
| Niche depth                           | 490        |
| Net weight (kg)                       | 12.5       |
| Automatic programmes                  | No         |