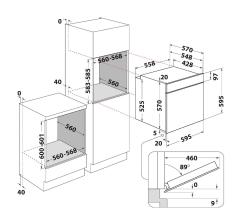

## **OAS KN8V1 IX**

12NC: 859991639300

GTIN (EAN) code: 8003437938801

| PÕHIOMADUSED                          |              |
|---------------------------------------|--------------|
| Product group                         | 0ven         |
| Commercial code                       | OAS KN8V1 IX |
| Main colour of product                | Inox         |
| Construction type                     | Built-in     |
| Type of control                       | Electronic   |
| Type of control settings              | -            |
| Are any hobs controls integrated?     | No           |
| Which kind of hobs can be controlled? | -            |
| Automatic programmes                  | Yes          |
| Current (A)                           | 13           |
| Voltage (V)                           | 220-240      |
| Frequency (Hz)                        | 50/60        |
| Length of Electrical Supply Cord (cm) | 100          |
| Plug type                             | No           |
| Depth with open door 90 degree (mm)   | -            |
| Height of the product                 | 595          |
| Width of the product                  | 595          |
| Depth of the product                  | 551          |
| Minimum niche height                  | 0            |
| Minimum niche width                   | 0            |
| Niche depth                           | 0            |
| Net weight (kg)                       | 26.9         |
| Usable volume (of cavity)             | 71           |
| Integrated Cleaning system            | No           |
| Grids of the cavity                   | 1            |
| Trays                                 | 2            |