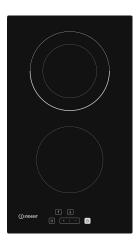

## **IRD 2030 B**

12NC: F165084

GTIN (EAN) code: 8050147650844

| MAIN FEATURES                         |               |  |
|---------------------------------------|---------------|--|
| Product group                         | Hob           |  |
| Construction type                     | Built-in      |  |
| Type of control                       | Electronic    |  |
| Type of control settings              | -             |  |
| Number of gas burners                 | 0             |  |
| Number of electric cooking zones      | 0             |  |
| Number of electric plates             | 0             |  |
| Number of radiant plates              | 2             |  |
| Number of halogen plates              | 0             |  |
| Number of induction plates            | 0             |  |
| Number of electric warming zones      | 0             |  |
| Location of control panel             | Front         |  |
| Basic surface material                | Ceramic Glass |  |
| Main colour of product                | Черен         |  |
| Electrical connection rating (W)      | 2900          |  |
| Gas connection rating (W)             | 0             |  |
| Gas type                              | N/A           |  |
| Current (A)                           | 12,6          |  |
| Voltage (V)                           | 220-240       |  |
| Frequency (Hz)                        | 50/60         |  |
| Length of Electrical Supply Cord (cm) | 150           |  |
| Plug type                             | No            |  |
| Gas connection                        | N/A           |  |
| Width of the product                  | 300           |  |
| Height of the product                 | 47            |  |
| Depth of the product                  | 520           |  |
| Minimum niche height                  | 40            |  |
| Minimum niche width                   | 270           |  |
| Niche depth                           | 490           |  |
| Net weight (kg)                       | 4.4           |  |
| Automatic programmes                  | No            |  |