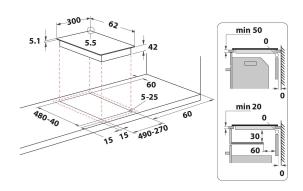

## **IRD 2030 B**

12NC: F165084

GTIN (EAN) code: 8050147650844

| MAIN FEATURES                         |               |  |
|---------------------------------------|---------------|--|
| Product group                         | Hob           |  |
| Construction type                     | Built-in      |  |
| Type of control                       | Electronic    |  |
| Type of control settings              | -             |  |
| Number of gas burners                 | 0             |  |
| Number of electric cooking zones      | 0             |  |
| Number of electric plates             | 0             |  |
| Number of radiant plates              | 2             |  |
| Number of halogen plates              | 0             |  |
| Number of induction plates            | 0             |  |
| Number of electric warming zones      | 0             |  |
| Location of control panel             | Front         |  |
| Basic surface material                | Ceramic Glass |  |
| Main colour of product                | Черен         |  |
| Electrical connection rating (W)      | 2900          |  |
| Gas connection rating (W)             | 0             |  |
| Gas type                              | N/A           |  |
| Current (A)                           | 12,6          |  |
| Voltage (V)                           | 220-240       |  |
| Frequency (Hz)                        | 50/60         |  |
| Length of Electrical Supply Cord (cm) | 150           |  |
| Plug type                             | No            |  |
| Gas connection                        | N/A           |  |
| Width of the product                  | 300           |  |
| Height of the product                 | 47            |  |
| Depth of the product                  | 520           |  |
| Minimum niche height                  | 40            |  |
| Minimum niche width                   | 270           |  |
| Niche depth                           | 490           |  |
| Net weight (kg)                       | 4.4           |  |
| Automatic programmes                  | No            |  |