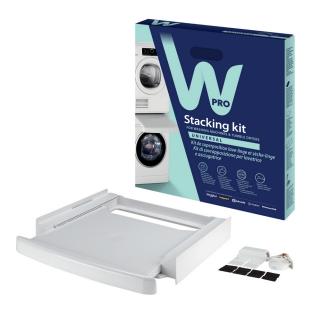

# Universal Stacking Kit for washing machine & tumble dryer

The optimal solution to save space in the laundry area

# **CHARACTERISTICS**

The Wpro universal stacking kit is the perfect solution to save space in the laundry area. Thanks to its high quality and robust structure, it allows to stack the dryer on the washing machine in total security. It is easy to install and fits any washing machine of standard and slim dimensions (depth 45-60cm).

To stabilise the installation, the stacking kit comes with a belt to place around the two appliances. **Practical**, its slide-out shelf allows to load, unload and fold laundry without bending over and can support up to 15 kg.

It includes the following accessories: 8 adhesive antisliding rubber pieces, 4 plastic rigid platelets, 1 "Safe-in-lock®" automatic belt tensioner, a belt cover, a cable tie and a hook.

SKS101 484000008436 C00378975 8015240441444