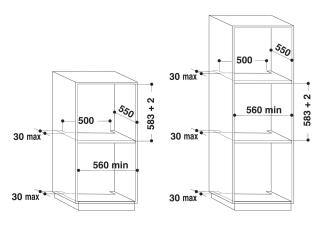

## **AKZM 8380/IXL**

12NC: 852583810100

GTIN (EAN) code: 8003437830310

| MAIN FEATURES                         |               |
|---------------------------------------|---------------|
| Product group                         | Pećnica       |
| Commercial code                       | AKZM 8380/IXL |
| Main colour of product                | Inox          |
| Construction type                     | Ugradbeni     |
| Type of control                       | Electronic    |
| Type of control settings              | -             |
| Brončana                              | Ne            |
| Which kind of hobs can be controlled? | -             |
| Automatic programmes                  | Yes           |
| Current (A)                           | 16            |
| Voltage (V)                           | 220-240       |
| Frequency (Hz)                        | 50/60         |
| Length of Electrical Supply Cord (cm) | 90            |
| Plug type                             | Ne            |
| Depth with open door 90 degree (mm)   | -             |
| Height of the product                 | 595           |
| Width of the product                  | 595           |
| Depth of the product                  | 564           |
| Minimum niche height                  | 0             |
| Minimum niche width                   | 0             |
| Niche depth                           | 0             |
| Net weight (kg)                       | 36            |
| Usable volume (of cavity)             | 73            |
| Integrated Cleaning system            | Hydrolytic    |
| Grids of the cavity                   | 1             |
| Trays                                 | 3             |