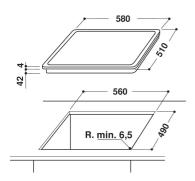

## **AKT 8600/IX**

12NC: 859409301000

EAN code: 8003437830235

| MAIN FEATURES                                  |            |  |
|------------------------------------------------|------------|--|
| Product group                                  | Hob        |  |
| Construction type                              | Built-in   |  |
| Type of control                                | Electronic |  |
| Type of control setting and signalling devices | -          |  |
| Number of gas burners                          | 0          |  |
| Number of electric cooking zones               | 4          |  |
| Number of electric plates                      | 0          |  |
| Number of radiant plates                       | 4          |  |
| Number of halogen plates                       | 0          |  |
| Number of induction plates                     | 0          |  |
| Number of electric warming zones               | 0          |  |
| Location of control panel                      | Hob Front  |  |
| Basic surface material                         | Glass      |  |
| Main colour of product                         | Crna       |  |
| Electrical connection rating (W)               | 6200       |  |
| Gas connection rating (W)                      | 0          |  |
| Current (A)                                    | 27         |  |
| Voltage (V)                                    | 230        |  |
| Frequency (Hz)                                 | 50         |  |
| Length of Electrical Supply Cord (cm)          | 0          |  |
| Plug type                                      | Ne         |  |
| Gas connection                                 | N/A        |  |
| Width of the product                           | 580        |  |
| Height of the product                          | 46         |  |
| Depth of the product                           | 510        |  |
| Minimum niche height                           | 42         |  |
| Minimum niche width                            | 560        |  |
| Niche depth                                    | 490        |  |
| Net weight (kg)                                | 8          |  |
| Automatic programmes                           | Ne         |  |