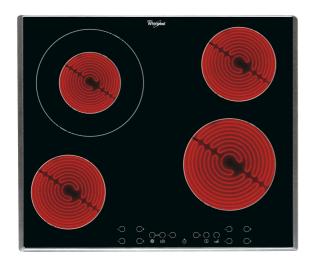

## **AKT 8600/IX**

12NC: 859409301000

EAN code: 8003437830235

| MAIN FEATURES                                  |            |  |
|------------------------------------------------|------------|--|
| Product group                                  | Hob        |  |
| Construction type                              | Built-in   |  |
| Type of control                                | Electronic |  |
| Type of control setting and signalling devices | -          |  |
| Number of gas burners                          | 0          |  |
| Number of electric cooking zones               | 4          |  |
| Number of electric plates                      | 0          |  |
| Number of radiant plates                       | 4          |  |
| Number of halogen plates                       | 0          |  |
| Number of induction plates                     | 0          |  |
| Number of electric warming zones               | 0          |  |
| Location of control panel                      | Hob Front  |  |
| Basic surface material                         | Glass      |  |
| Main colour of product                         | Crna       |  |
| Electrical connection rating (W)               | 6200       |  |
| Gas connection rating (W)                      | 0          |  |
| Current (A)                                    | 27         |  |
| Voltage (V)                                    | 230        |  |
| Frequency (Hz)                                 | 50         |  |
| Length of Electrical Supply Cord (cm)          | 0          |  |
| Plug type                                      | Ne         |  |
| Gas connection                                 | N/A        |  |
| Width of the product                           | 580        |  |
| Height of the product                          | 46         |  |
| Depth of the product                           | 510        |  |
| Minimum niche height                           | 42         |  |
| Minimum niche width                            | 560        |  |
| Niche depth                                    | 490        |  |
| Net weight (kg)                                | 8          |  |
| Automatic programmes                           | Ne         |  |