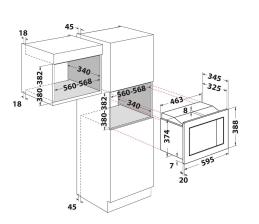

## 12NC: F102858

GTIN (EAN) code: 8050147028582

| MAIN FEATURES                         |                   |
|---------------------------------------|-------------------|
| Product group                         | Microwave         |
| Commercial code                       | MWI 122.2 X (UK)  |
| Main colour of product                | Inox              |
| Type of micro-wave oven               | MW+Grill function |
| Construction type                     | Built-in          |
| Type of control                       | Electronic        |
| Type of control settings              | Digit             |
| Additional cooking method Grill       | No                |
| Crisp                                 | No                |
| Steam                                 | No                |
| Additional cooking method Fan cooking | No                |
| Clock                                 | Yes               |
| Automatic programmes                  | Yes               |
| Height of the product                 | 388               |
| Width of the product                  | 594               |
| Depth of the product                  | 344               |
| Minimum niche height                  | 380               |
| Minimum niche width                   | 560               |
| Niche depth                           | 340               |
| Net weight (kg)                       | 15                |
| Cavity capacity (l)                   | 20                |
| Turntable                             | Yes               |
| Turntable diameter (mm)               | 245               |
| Integrated Cleaning system            | No                |