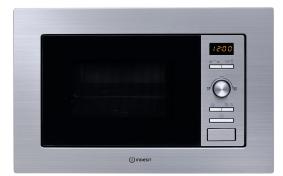

## MWI 122.2 X (UK)

## 12NC: F102858

GTIN (EAN) code: 8050147028582





| MAIN FEATURES                         |                   |
|---------------------------------------|-------------------|
| Product group                         | Microwave         |
| Commercial code                       | MWI 122.2 X (UK)  |
| Main colour of product                | Inox              |
| Type of micro-wave oven               | MW+Grill function |
| Construction type                     | Built-in          |
| Type of control                       | Electronic        |
| Type of control settings              | Digit             |
| Additional cooking method Grill       | No                |
| Crisp                                 | No                |
| Steam                                 | No                |
| Additional cooking method Fan cooking | No