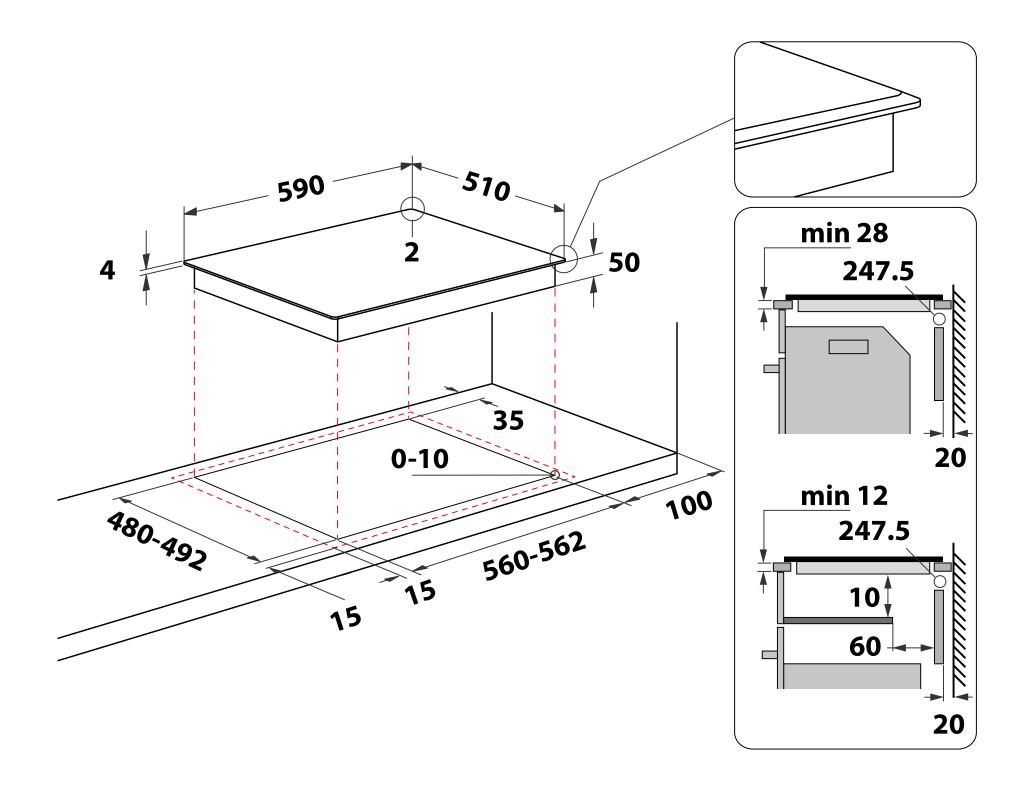

## GTIN (EAN) code: 5054645575107

| DIMENSION                                                                  | MEAS      | MEASURI |  |
|----------------------------------------------------------------------------|-----------|---------|--|
| APPLIANCE                                                                  |           |         |  |
| Product width                                                              | 590       | mm      |  |
| Product depth                                                              | 510       | mm      |  |
| Radius of product corner                                                   | 2         | mm      |  |
| Product height (MAX protrusion from the worktop)                           | 4         | mm      |  |
| Underneath the bearing area of the appliance                               | 50        | mm      |  |
| Distance between cut out and top frontal projection                        | 15        | mm      |  |
| Distance between cut out and top lateral projection                        | 15        | mm      |  |
| Plateau thickness                                                          | 4         | mm      |  |
| Gas outlet positioning                                                     | N/A       |         |  |
| Gas outlet X positioning                                                   | 0         | mm      |  |
| Gas outlet Y positioning                                                   | 0         | mm      |  |
| Power cable                                                                | With      |         |  |
| Power cable positioning                                                    | Rear left |         |  |
| CUT OUT                                                                    |           |         |  |
| MIN front distance from cut-out to end worktop                             | 0         | mm      |  |
| MIN rear distance from cut out to wall/furniture                           | 35        | mm      |  |
| MIN lateral distance from cut out to wall/furniture                        | 100       | mm      |  |
| MIN height from worktop to above furniture                                 | 400       | mm      |  |
| MIN cut out width                                                          | 560       | mm      |  |
| MAX cut out width                                                          | 562       | mm      |  |
| MIN cut out depth                                                          | 480       | mm      |  |
| MAX cut out depth                                                          | 492       | mm      |  |
| MIN cut out radius                                                         | 0         | mm      |  |
| MAX cut out radius                                                         | 10        | mm      |  |
| FLUSH INSTALLATION                                                         |           |         |  |
| ndicates whether a flush installation is possible. Default is "N"          | No        |         |  |
| MIN Milling rabbet width                                                   | 0         | mm      |  |
| MAX Milling rabbet width                                                   | 0         | mm      |  |
| MIN Milling rabbet depth                                                   | 0         | mm      |  |
| MAX Milling rabbet depth                                                   | 0         | mm      |  |
| Milling rabbet thickness                                                   | 0         | mm      |  |
| Radius milling rabbet                                                      | 0         | mm      |  |
| Flush installation KIT (2)                                                 | N/A       |         |  |
| Indicates the minum worktop thickness with standard installation for gas   | 0         | mm      |  |
| Indicates the maximum worktop thickness with standard installation for gas | 0         | mm      |  |
| Indicates the minum worktop thickness with flush installation for gas      | 0         | mm      |  |
| Indicates the maximum worktop thickness with flush installation for gas    | 0         | mm      |  |
| WITH OVEN                                                                  |           |         |  |
| Indicates whether the cooktop can be installed above oven. Default is "Y"  | Yes       |         |  |
| MIN worktop thickness with oven                                            | 28        | mm      |  |
| MAX worktop thickness with oven                                            | 0         | mm      |  |

| DIMENSION                                                                                                           | MEASU             | JRE             |
|---------------------------------------------------------------------------------------------------------------------|-------------------|-----------------|
| Indicates whether a protection tray against heat or contact is needed with oven. Default is "N"                     | No                |                 |
| Indicates whether a ventilation opening in the back side of cabinet is needed or not with oven. Default is "Y"      | Yes               |                 |
| Indicates the position of the opening in the back side of the cabinet with oven                                     | Тор               |                 |
| MIN Width of rear opening required with oven                                                                        | 550               | mm              |
| MIN Depth of rear opening required with oven.                                                                       | 45                | mm              |
| MIN AREA of rear opening required with oven                                                                         | 247.5             | cm <sup>2</sup> |
| MIN distance from cabinet to rear wall, with oven                                                                   | 20                | mm              |
| Indicates whether a ventilation opening in the top front side of cabinet is needed or not with oven. Default is "N" | No                |                 |
| MIN Frontal gap required, with oven (2)                                                                             | 0                 | mm              |
| MIN frontal opening area required with oven                                                                         | 0                 | cm <sup>2</sup> |
| WITH CABINET                                                                                                        |                   |                 |
| MIN worktop thickness with cabinet                                                                                  | 12                | mm              |
| MAX worktop thickness with cabinet                                                                                  | 0                 | mm              |
| Indicates whether a protection tray against heat or contact is needed. Default is "Y"                               | Yes               |                 |
| MIN distance from bottom line of appliance to protection tray                                                       | 10                | mm              |
| Indicates whether a ventilation opening in the tray is needed or not with cabinet                                   | Yes               |                 |
| Recess dimension X                                                                                                  | 90                | mm              |
| Recess dimension Y                                                                                                  | 120               | mm              |
| Positioning dimension X by axis                                                                                     | 45                | mm              |
| Distance of the tray from the back panel/wall                                                                       | 60                | mm              |
| Indicates whether a divider is available                                                                            | Service accessory |                 |
| Indicates whether a ventilation opening in the back side of cabinet is needed or not. Default is "Y"                | Yes               |                 |
| Indicates the position of the opening in the back side of the cabinet.                                              | Тор               |                 |
| MIN Width of rear opening of the cabinet                                                                            | 550               | mm              |
| MIN Depth of rear opening of the cabinet                                                                            | 45                | mm              |
| MIN AREA of rear opening of the cabinet                                                                             | 247.5             | cm <sup>2</sup> |
| MIN distance from cabinet to rear wall                                                                              | 20                | mm              |
| Indicates whether a ventilation opening in the top front side of cabinet is needed or not. Default is "N"           | : No              |                 |
| MIN Frontal gap of the cabinet                                                                                      | 0                 | mm              |
| MIN frontal opening area of the cabinet                                                                             | 0                 | cm <sup>2</sup> |
| INSTALLATION SPACE                                                                                                  |                   |                 |
| Depth of immersion underneath the appliance                                                                         | 0                 | mm              |
| Width protruding area below bottom box                                                                              | 0                 | mm              |
| Depth protruding area below bottom box                                                                              | 0                 | mm              |
| Protruding area: X positioning                                                                                      | 0                 | mm              |
| Protruding area: Y positioning                                                                                      | 0                 | mm              |
| ACCESSORIES FOR INSTALLATION                                                                                        |                   |                 |
| Gasket                                                                                                              | Pre assembled     |                 |