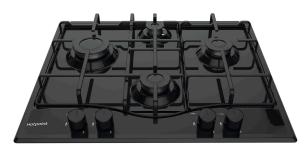

## PCN 642 /H(BK)

12NC: F100545

GTIN (EAN) code: 5054645005451

| MAIN FEATURES                         |             |  |
|---------------------------------------|-------------|--|
| Product group                         | Hob         |  |
| Construction type                     | Built-in    |  |
| Type of control                       | Mechanical  |  |
| Type of control settings              | Knob        |  |
| Number of gas burners                 | 4           |  |
| Number of electric cooking zones      | 0           |  |
| Number of electric plates             | 0           |  |
| Number of radiant plates              | 0           |  |
| Number of halogen plates              | 0           |  |
| Number of induction plates            | 0           |  |
| Number of electric warming zones      | 0           |  |
| Location of control panel             | Front       |  |
| Basic surface material                | Sheet metal |  |
| Main colour of product                | Black       |  |
| Electrical connection rating (W)      | 0           |  |
| Gas connection rating (W)             | 0           |  |
| Gas type                              | Methane     |  |
| Current (A)                           | -           |  |
| Voltage (V)                           | 220-240     |  |
| Frequency (Hz)                        | 50/60       |  |
| Length of Electrical Supply Cord (cm) | 100         |  |
| Plug type                             | UK          |  |
| Gas connection                        | N/A         |  |
| Width of the product                  | 590         |  |
| Height of the product                 | 33          |  |
| Depth of the product                  | 510         |  |
| Minimum niche height                  | 0           |  |
| Minimum niche width                   | 555         |  |
| Niche depth                           | 475         |  |
| Net weight (kg)                       | 9.5         |  |
| Automatic programmes                  | No          |  |