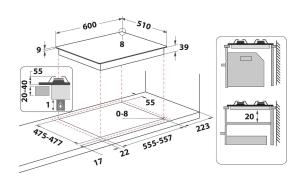

## PCN 642 /H(BK)

12NC: F100545

GTIN (EAN) code: 5054645005451

| MAIN FEATURES                         |             |  |
|---------------------------------------|-------------|--|
| Product group                         | Hob         |  |
| Construction type                     | Built-in    |  |
| Type of control                       | Mechanical  |  |
| Type of control settings              | Knob        |  |
| Number of gas burners                 | 4           |  |
| Number of electric cooking zones      | 0           |  |
| Number of electric plates             | 0           |  |
| Number of radiant plates              | 0           |  |
| Number of halogen plates              | 0           |  |
| Number of induction plates            | 0           |  |
| Number of electric warming zones      | 0           |  |
| Location of control panel             | Front       |  |
| Basic surface material                | Sheet metal |  |
| Main colour of product                | Black       |  |
| Electrical connection rating (W)      | 0           |  |
| Gas connection rating (W)             | 0           |  |
| Gas type                              | Methane     |  |
| Current (A)                           | -           |  |
| Voltage (V)                           | 220-240     |  |
| Frequency (Hz)                        | 50/60       |  |
| Length of Electrical Supply Cord (cm) | 100         |  |
| Plug type                             | UK          |  |
| Gas connection                        | N/A         |  |
| Width of the product                  | 590         |  |
| Height of the product                 | 33          |  |
| Depth of the product                  | 510         |  |
| Minimum niche height                  | 0           |  |
| Minimum niche width                   | 555         |  |
| Niche depth                           | 475         |  |
| Net weight (kg)                       | 9.5         |  |
| Automatic programmes                  | No          |  |